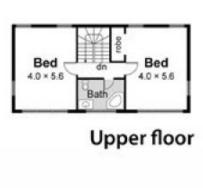

## Featuring:

Private allotment of 1417 sqm\* accessed via Oban Road Three level coastal-inspired property, purpose built into hillside Mt Martha to maximise the show stopping views Five bedrooms serviced by a bathroom on each level