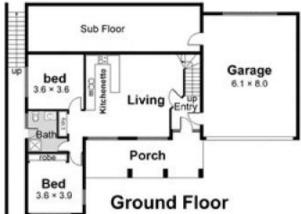

## Featuring:

Private allotment of 1417 sqm\* accessed via Oban Road Three level coastal-inspired property, purpose built into hillside Mt Martha to maximise the show stopping views Five bedrooms serviced by a bathroom on each level

Options aplenty with the lower level offering fully self-contained accommodation (including a large kitchenette and bathroom)

Walls of glass seamlessly link the informal living area to the outdoors providing the ultimate backdrop for waterside