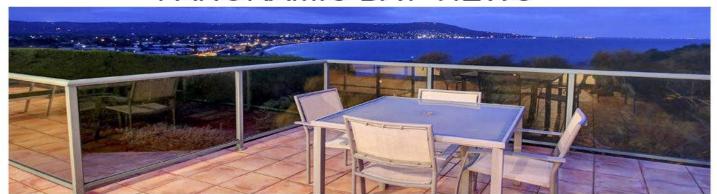

Options aplenty with the lower level offering fully self-contained accommodation (including a large kitchenette and bathroom)

Walls of glass seamlessly link the informal living area to the outdoors providing the ultimate backdrop for waterside