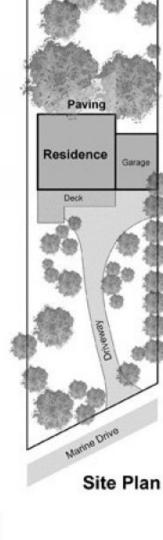

## Featuring:

Private allotment of 1417 sqm\* accessed via Oban Road Three level coastal-inspired property, purpose built into hillside Mt Martha to maximise the show stopping views Five bedrooms serviced by a bathroom on each level