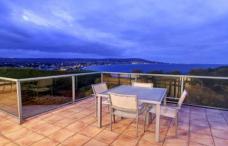

Options aplenty with the lower level offering fully self-contained accommodation (including a large kitchenette and bathroom)

Walls of glass seamlessly link the informal living area to the outdoors providing the ultimate backdrop for waterside