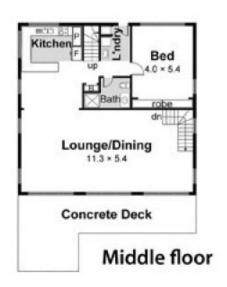

## Featuring:

Private allotment of 1417 sqm\* accessed via Oban Road Three level coastal-inspired property, purpose built into hillside Mt Martha to maximise the show stopping views Five bedrooms serviced by a bathroom on each level

Options aplenty with the lower level offering fully self-contained accommodation (including a large kitchenette and bathroom)

Walls of glass seamlessly link the informal living area to the outdoors providing the ultimate backdrop for waterside