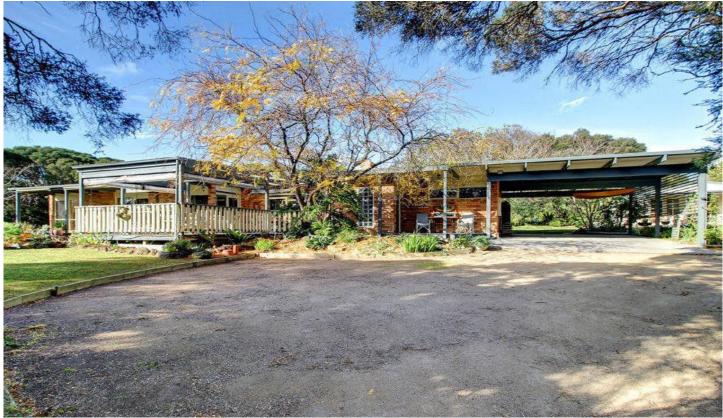

## 423 Browns Road RYE VIC

Peacefully set on a quiet service road and minutes to all the pleasures of the Peninsula sits this beautifully maintained offering. Nestled on just over an acre\* this Marklews property is flanked by enchanting gardens and exudes homeliness and relaxation.

An abundance of natural light filtering through the large windows, anchored by stunning parquetry flooring

3 📭 2 🚰 2 🖨

Land Size: 4128 sqm

View: https://www.ypa.com.au/7392700

STUDIO

WORKSHOP / STORAGE

RESIDENCE