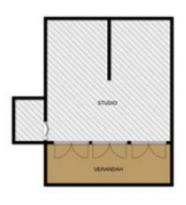

## Featuring:

Light and bright interiors courtesy of the much sought-after Marklews design

Three spacious bedrooms with built-in robes, plus a study/4th bedroom

Two well-appointed bathrooms

Bonus of a self-contained studio; perfect for teenagers, guests and in-laws

An abundance of natural light filtering through the large windows, anchored by stunning parquetry flooring

3 📭 2 🚰 2 🖨

Land Size: 4128 sqm

View: https://www.ypa.com.au/7392700

STUDIO

WORKSHOP / STORAGE

RESIDENCE