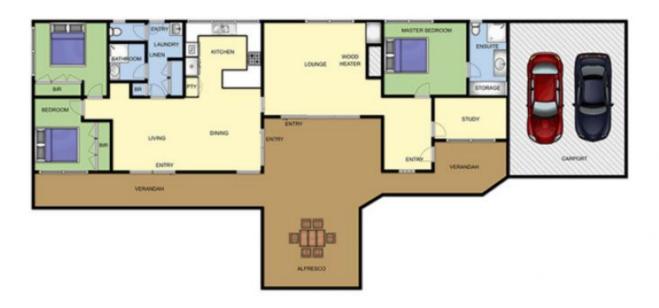

## 423 Browns Road RYE VIC

Peacefully set on a quiet service road and minutes to all the pleasures of the Peninsula sits this beautifully maintained offering. Nestled on just over an acre\* this Marklews property is flanked by enchanting gardens and exudes homeliness and relaxation.

## Featuring:

Light and bright interiors courtesy of the much sought-after Marklews design

Three spacious bedrooms with built-in robes, plus a study/4th bedroom

Two well-appointed bathrooms

Bonus of a self-contained studio; perfect for teenagers, guests and in-laws

An abundance of natural light filtering through the large windows, anchored by stunning parquetry flooring

3 📭 2 🚰 2 🖨

Land Size: 4128 sqm

View: https://www.ypa.com.au/7392700

STUDIO

WORKSHOP / STORAGE

RESIDENCE

## 423 BROWNS RD RYE

This image is an artistic representation. It is the responsibility of all interested parties to verify all data depicted and omitted.