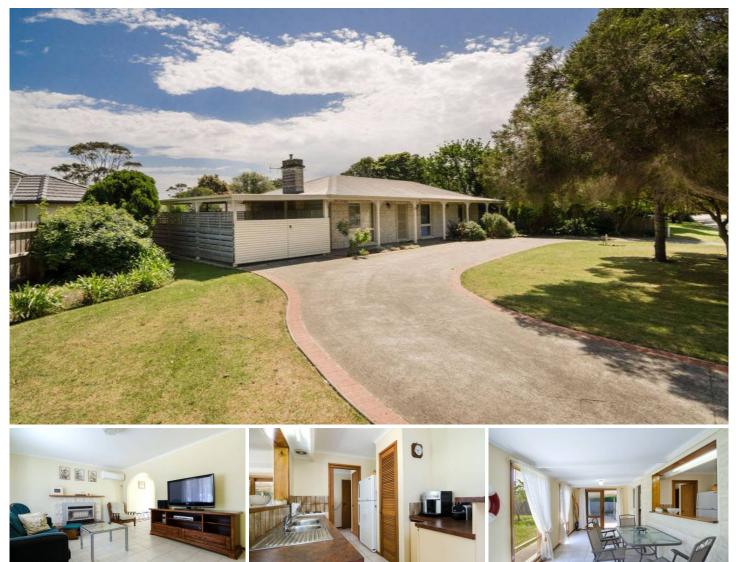

## 6 Wingara Drive CAPEL SOUND VIC

On a wide, level allotment and providing space and flexibility for your family, this is the perfect home or home away from home. Nestled in a quiet street yet close to the beach and everyday conveniences, this charming property represents the perfect seaside package.

## Featuring:

Timeless street appeal with a wide frontage, colour bond roof and sandstone bricks

Three bedrooms, plus the all-important study

One centrally located bathroom

Spacious living room

Large kitchen overlooking an additional family zone/ sunroom

Comforted by gas heating and split system heating and cooling