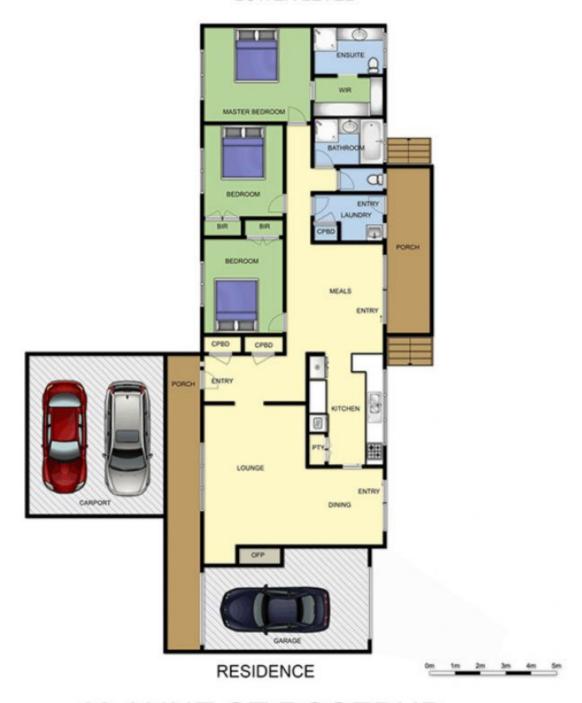

## 10 Anne Street ROSEBUD VIC

Representing a value-packed family home, this immaculate residence is peacefully situated in a lovely, treed pocket of Rosebud South. Perfect for those seeking their first home, investors and those wanting to modernise to suit their own style, this well-built property caters for the whole family.

## Featuring:

Three large bedrooms, all equipped with robes

Master suite includes a generous walk-in robe plus an en suite

Spacious kitchen with adjoining meals area and direct outside access

Family bathroom with bath and shower, plus a separate toilet

Light-filled lounge featuring soaring cathedral ceilings and cosy open fire place

3 2 3 3

Land Size: 778 sqm

View: https://www.ypa.com.au/7392705

Ben Nutbean 0413 125 996

LOWER LEVEL

## 10 ANNE ST ROSEBUD

This image is an artistic representation. It is the responsibility of all interested parties to verify all data depicted and omitted.