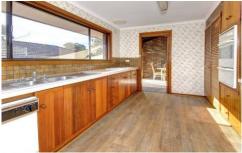

## Featuring:

Three large bedrooms, all equipped with robes

Master suite includes a generous walk-in robe plus an en suite

Spacious kitchen with adjoining meals area and direct outside access

Family bathroom with bath and shower, plus a separate toilet