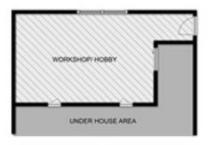

Light-filled lounge featuring soaring cathedral ceilings and cosy open fire place

3 2 3 3

Land Size: 778 sqm

View: https://www.ypa.com.au/7392705

Ben Nutbean 0413 125 996

LOWER LEVEL

## 10 ANNE ST ROSEBUD

This image is an artistic representation. It is the responsibility of all interested parties to verify all data depicted and omitted.