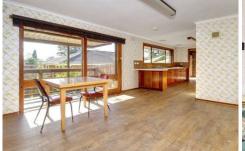

## Featuring:

Three large bedrooms, all equipped with robes

Master suite includes a generous walk-in robe plus an en suite

Spacious kitchen with adjoining meals area and direct outside access

Family bathroom with bath and shower, plus a separate toilet