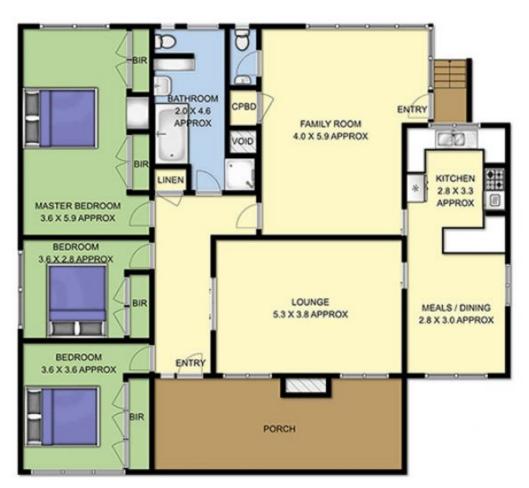

## Featuring:

Sunny north aspect with light and bright interiors Three large bedrooms, all with built-in robes Two spacious living areas with garden views Stunning hardwood flooring Retro kitchen with breakfast bar and dining area Huge family bathroom plus second toilet

## 3 🛤 2 📛 1 🚘

Land Size : 913 sqm

View : https://www.ypa.com.au/7392706