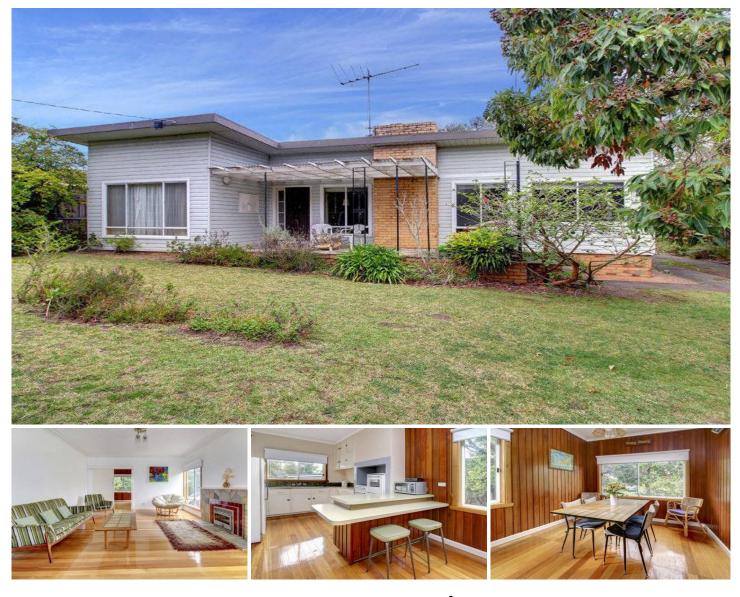

## 34 Government Road RYE VIC

Boasting an enviable position with the beautiful beaches of Port Phillip Bay at the end of your street, and Rye's thriving heart within minutes' walk, this is the one you've been waiting for. Nestled in a tightly held pocket and representing the quintessential beach house on a huge 913sqm\* allotment, this vibrant 1950's beach house is love at first sight.

## Featuring:

Sunny north aspect with light and bright interiors Three large bedrooms, all with built-in robes Two spacious living areas with garden views Stunning hardwood flooring Retro kitchen with breakfast bar and dining area Huge family bathroom plus second toilet