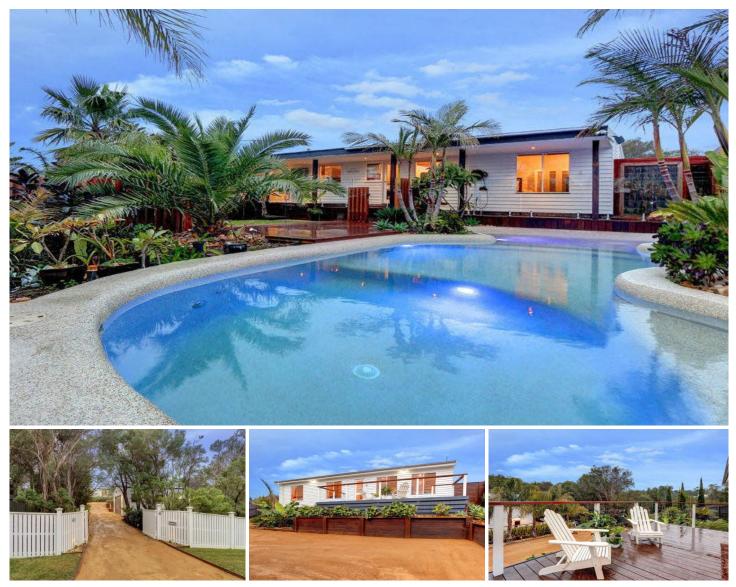

## **10 Como Avenue RYE VIC**

\*\*CLICK ON THE VIDEO BUTTON TO WATCH A FULL VIDEO TOUR (Not just a photo slideshow!) OF THIS PROPERTY!\*\*

This quintessential beach house certainly exudes a feeling of 'home' that so many seek yet rarely find. Within minutes to the calming waters of Port Phillip Bay, the rugged surf beaches and Rye's every amenity, this special property boasts a quiet position and is sure to please; whether it is for every day, winter retreats or unforgettable summers.

## Featuring:

Graceful street presence with a character-rich picket fence and meandering driveway

An utterly charming home fitting in beautifully with the coastal surrounds

## 3 🛤 1 🚰 3 🚘

Land Size : 1052 sqm View : https://www.ypa.com.au/7392708

This image is an artistic representation. It is the responsibility of all interested parties to verify all data depicted and omitted.