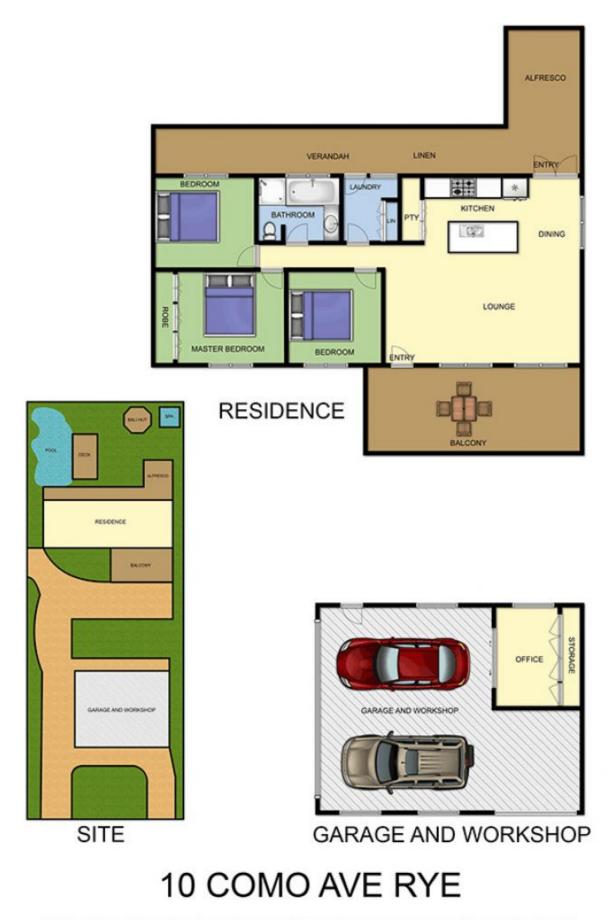

## 3 🛤 1 🚰 3 🚘

Land Size : 1052 sqm View : https://www.ypa.com.au/7392708

This image is an artistic representation. It is the responsibility of all interested parties to verify all data depicted and omitted.