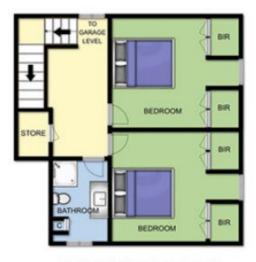

Seamless access from the living area to the sun-drenched

4 🗀 3 🚍 3 🚍

Land Size: 581 sqm

View : https://www.ypa.com.au/7392710

MAIN LEVEL

**UPPER LEVEL** 

**GARAGE** 

**UPPER LEVEL** 