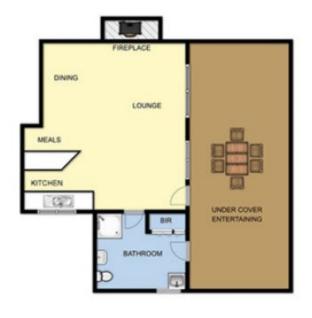

Seamless access from the living area to the sun-drenched

4 🗀 3 🚍 3 🚍

Land Size: 581 sqm

View : https://www.ypa.com.au/7392710

MAIN LEVEL

**UPPER LEVEL** 

**GARAGE** 

**UPPER LEVEL** 