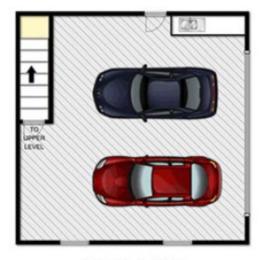

Seamless access from the living area to the sun-drenched

4 🗀 3 🚍 3 🚍

Land Size: 581 sqm

View : https://www.ypa.com.au/7392710

MAIN LEVEL

**UPPER LEVEL** 

**GARAGE** 

**UPPER LEVEL** 