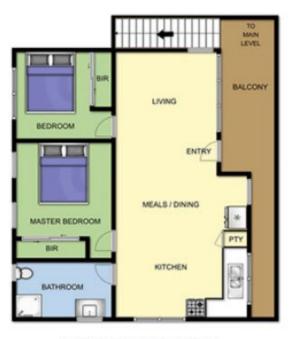

Seamless access from the living area to the sun-drenched

4 🗀 3 🚍 3 🚍

Land Size: 581 sqm

View : https://www.ypa.com.au/7392710

MAIN LEVEL

**UPPER LEVEL** 

**GARAGE** 

**UPPER LEVEL** 