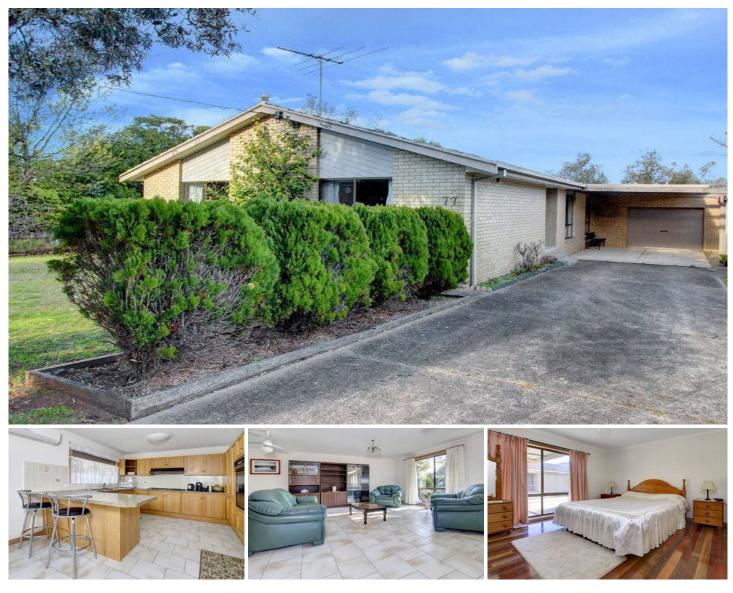

## 77 Broadway CAPEL SOUND VIC

Only a few streets from the inviting waters of Port Phillip Bay, this well-built residence is perfect for home, holidays or investors. Inside, bright and welcoming spaces enjoy a clever floor plan, whilst the outdoor space provides room for entertaining and recreation. Representing fantastic value for money, get ready to enjoy your own slice of the ever-popular Peninsula.

## Featuring:

- Three bedrooms, all with built-in robes
- Total of two bathrooms plus a separate laundry

Single garaging for one vehicle with an adjoining workshop and bathroom

Light-filled interiors complemented by easy-care flooring (tiles and hardwood)

Large kitchen with breakfast bar and adjacent meals and

## 3 🛤 2 🚰 1 🚘

Land Size: 736 sqm View: https://www.ypa.com.au/7392711

Ben Nutbean 0413 125 996