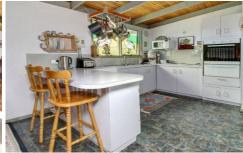

## Featuring:

Centrally located bathroom with shower and separate bath

Expansive living areas featuring raked ceilings and plentiful natural light

Broad entertainer's deck- just perfect for alfresco dining and relaxing