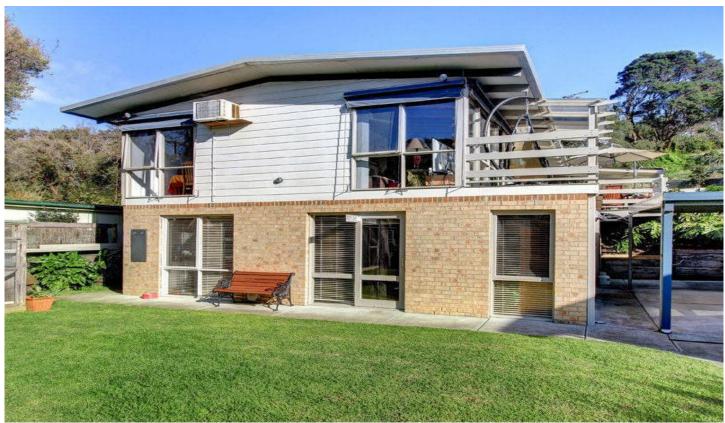

## 24 Andrea Street RYE VIC

Nestled in a sought-after street just minutes to the rolling surf, this quintessential beach house is ideal for permanent living or relaxed weekends by the sea. Boasting multiple living zones and fantastic storage areas, all members of the family will be catered for. Enjoy as is or further modernise to your desire.

## Featuring:

Centrally located bathroom with shower and separate bath

Expansive living areas featuring raked ceilings and plentiful natural light

Broad entertainer's deck- just perfect for alfresco dining and relaxing

Lower level living space (further sleeping quarters/ teenager's retreat) complete with bar and a convenient extra toilet

3 📭 1 🔓 2 🖨

Land Size: 863 sqm

View: https://www.ypa.com.au/7392712

MAIN LEVEL

LOWER LEVEL