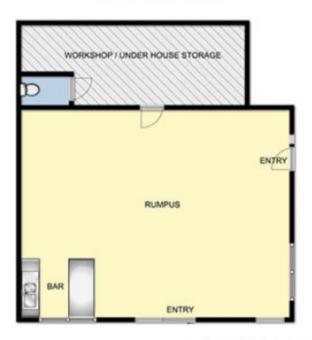

Lower level living space (further sleeping quarters/ teenager's retreat) complete with bar and a convenient extra toilet

3 📭 1 🔓 2 🖨

Land Size: 863 sqm

View: https://www.ypa.com.au/7392712

MAIN LEVEL

LOWER LEVEL

## 24 ANDREA ST RYE

This image is an artistic representation. It is the responsibility of all interested parties to verify all data depicted and omitted.