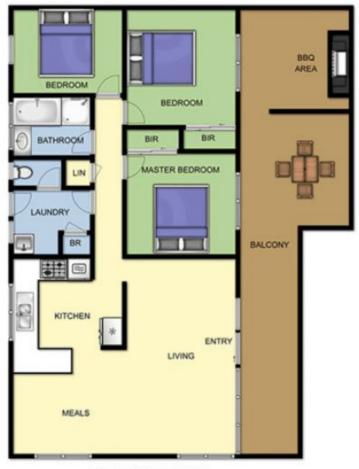

## Featuring:

Centrally located bathroom with shower and separate bath

Expansive living areas featuring raked ceilings and plentiful natural light

Broad entertainer's deck- just perfect for alfresco dining and relaxing

Lower level living space (further sleeping quarters/ teenager's retreat) complete with bar and a convenient extra toilet

3 📭 1 🔓 2 🖨

Land Size: 863 sqm

View: https://www.ypa.com.au/7392712

MAIN LEVEL

LOWER LEVEL

## 24 ANDREA ST RYE

This image is an artistic representation. It is the responsibility of all interested parties to verify all data depicted and omitted.