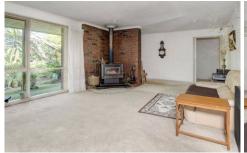

Bright and sunny kitchen with adjoining meals area Generous living area featuring a cosy wood burner Broad verandah coupled with direct access from the living