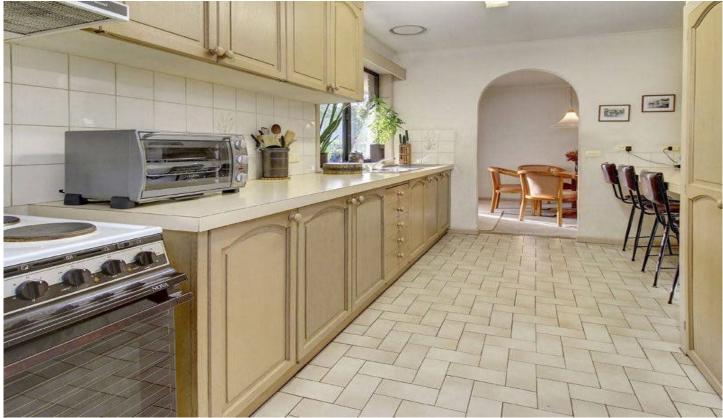

Bright and sunny kitchen with adjoining meals area Generous living area featuring a cosy wood burner Broad verandah coupled with direct access from the living