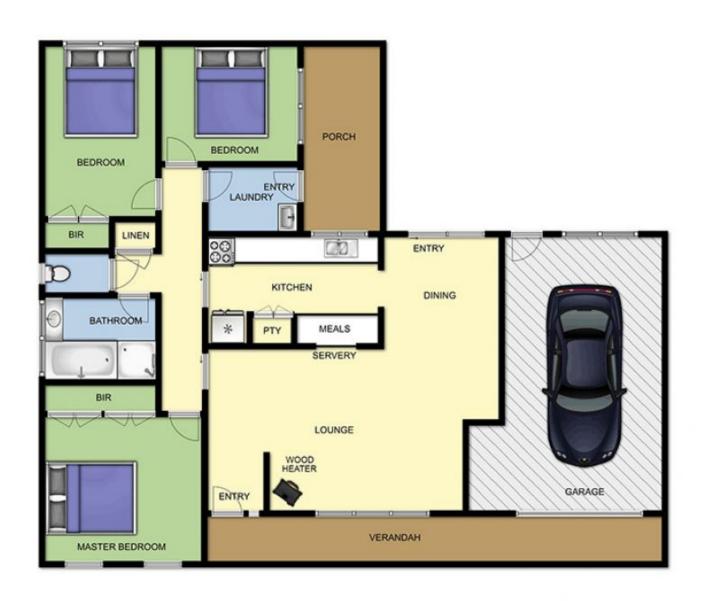

## 32 Heather Avenue SORRENTO VIC

Stroll to your every desire from this perfectly positioned brick veneer home. Boasting a solid three bedroom residence on a near level allotment, this offering affords the fortunate purchaser a relaxed coastal lifestyle within a blue-chip township locale.

## Featuring:

Well-built brick veneer residence within the coveted Sorrento postcode

Cleverly designed floor plan including three spacious bedrooms

Centrally located bathroom with shower and bath plus a separate toilet

Bright and sunny kitchen with adjoining meals area Generous living area featuring a cosy wood burner Broad verandah coupled with direct access from the living