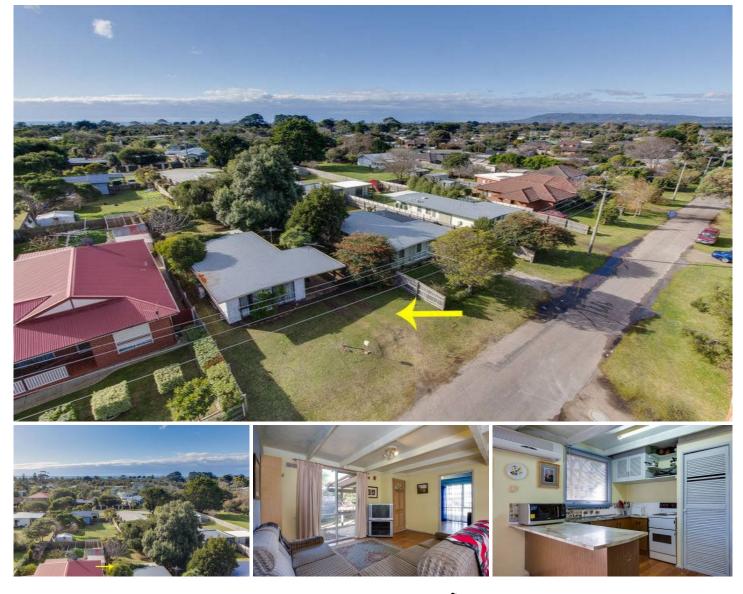

## 22 Meadow Avenue RYE VIC

Welcome to your very own beach house! Perfectly positioned within a few streets of the blissful bay, this is certainly a rare opportunity. Nestled on a very level allotment of 650 sqm\* there is the option to enjoy this easy care residence or see it transformed to become your dream coastal oasis.

## Featuring:

Three generous bedrooms all with built-in robes Spacious central living zone with raked ceilings and a split system Functional kitchen with breakfast bar Large windows and hardwood flooring Shops, school, cafes and restaurants are all within minutes Single carport plus plenty of additional parking space Large storage shed to the rear

## 3 🎮 1 🚔 1 🚘

Land Size : 650 sqm

View : https://www.ypa.com.au/7392714