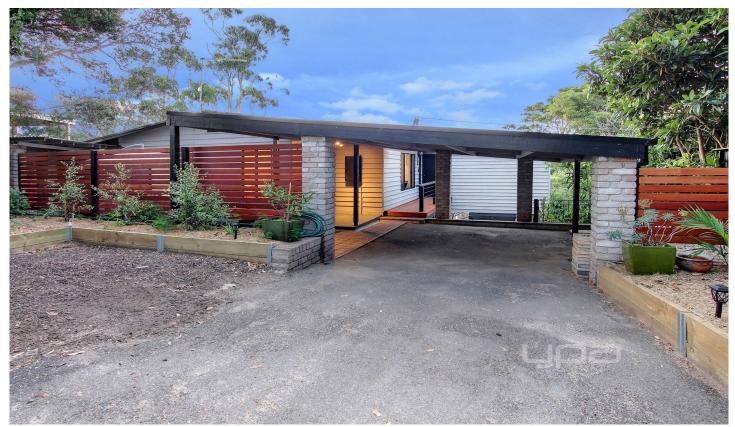

## 2 Gunyah Street RYE VIC

Modern and magnificent.. this captivating home has undergone an extensive renovation to become a beautiful on-trend abode. With interiors punctuated by clean lines and seamless flow to the outdoor areas, this corner property embodies the good life feel by the coast.

Situated on a corner allotment of 612 sqm\* with additional street access via the side gate

3 📭 2 🔓 1 🖨

Land Size: 612 sqm

View: https://www.ypa.com.au/7392735