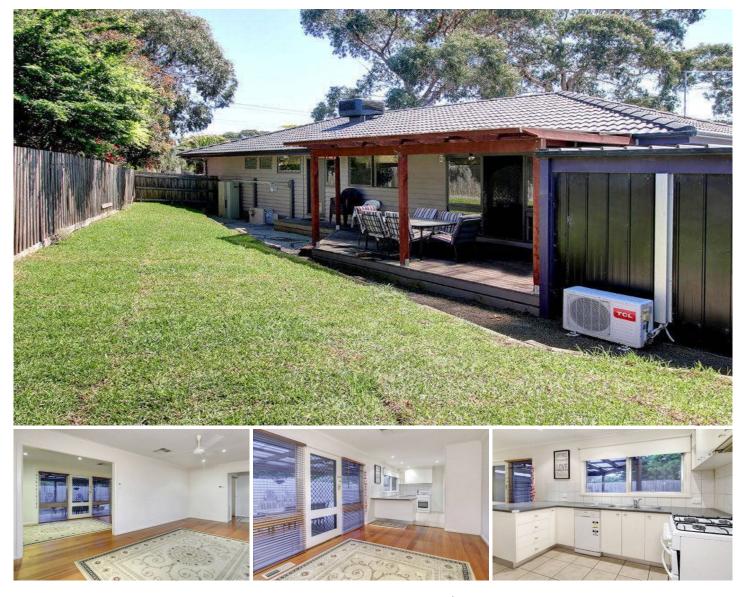

## **199 Jetty Road ROSEBUD VIC**

Within minutes to everything, this character-filled home will appeal to those who live, holiday or wish to invest in the ever-popular Peninsula market. Exuding a warm and homely feel with plenty of room, inside and out, this seaside property is value-packed and ready to enjoy.

## Featuring:

- Light-filled interiors including three generous bedrooms
- Decorated in neutral tones and enhanced by beautiful hardwood flooring
- Open plan kitchen and meals area opening up to the large undercover deck

## 3 🛤 1 🚔 2 🖨

Land Size : 552 sqm View : https://ww

: https://www.ypa.com.au/7392739