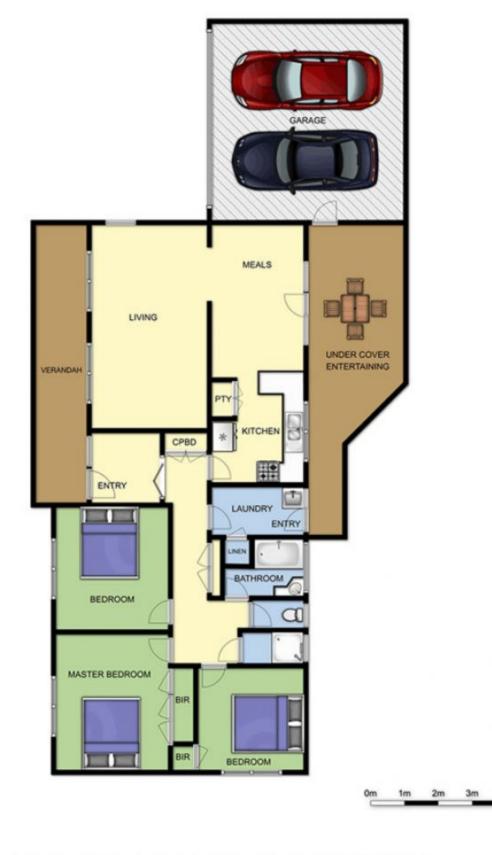

## 3 🛤 1 🚔 2 🖨

Land Size : 552 sqm View : https://ww

: https://www.ypa.com.au/7392739

## 199 JETTY RD ROSEBUD

4m

This image is an artistic representation. It is the responsibility of all interested parties to verify all data depicted and omitted.