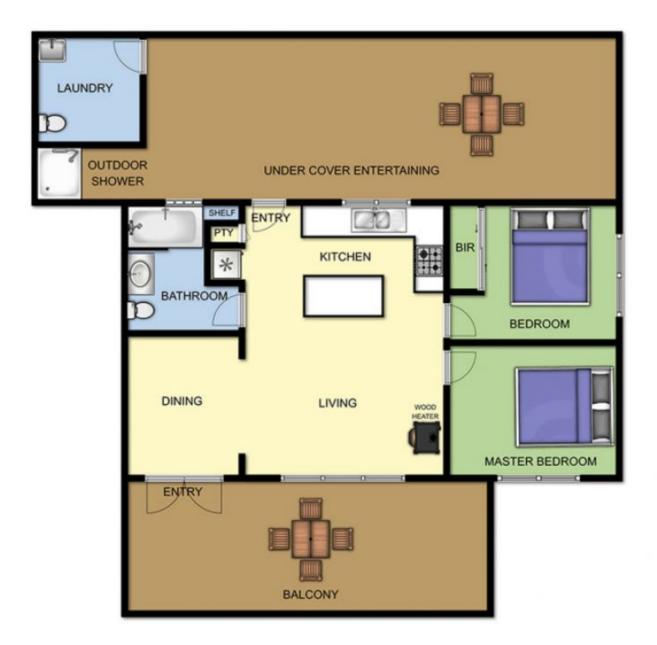

Featuring:

Two generous bedrooms, one with BIR, plus a gleaming central bathroom with WC

Big and bright living areas with hardwood flooring, split system air conditioner and a cozy wood burner

## 13 THOMSON TCE RYE

This image is an artistic representation. It is the responsibility of all interested parties to verify all data depicted and omitted.