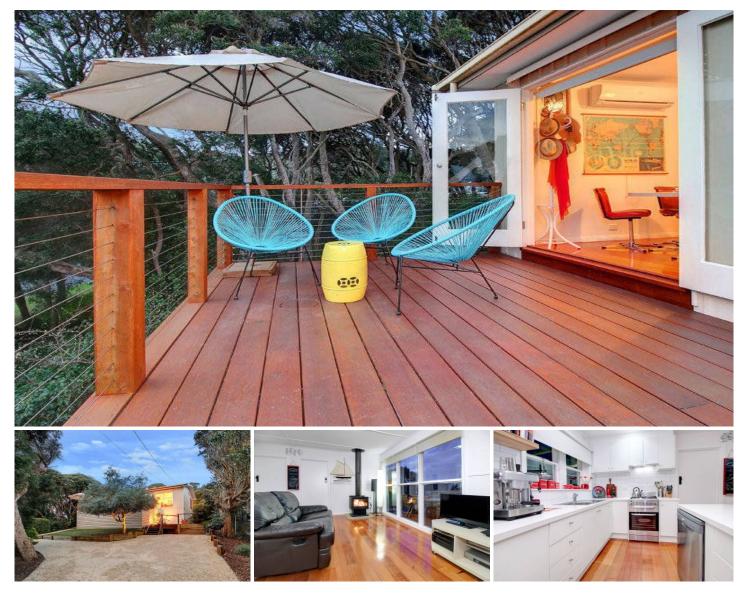

## **13 Thomson Terrace RYE VIC**

\*\*CLICK ON THE VIDEO BUTTON TO WATCH A FULL VIDEO TOUR (Not just a photo slideshow!) OF THIS PROPERTY!\*\*

Bayside delights are par for the course from this quintessential beach house, just a few streets back from the stunning waters of Tyrone foreshore. Meticulously renovated and boasting spacious living areas that seamlessly integrate today's indoor / outdoor lifestyle, the scene is set for endless summers.

Featuring:

Two generous bedrooms, one with BIR, plus a gleaming central bathroom with WC

Big and bright living areas with hardwood flooring, split system air conditioner and a cozy wood burner