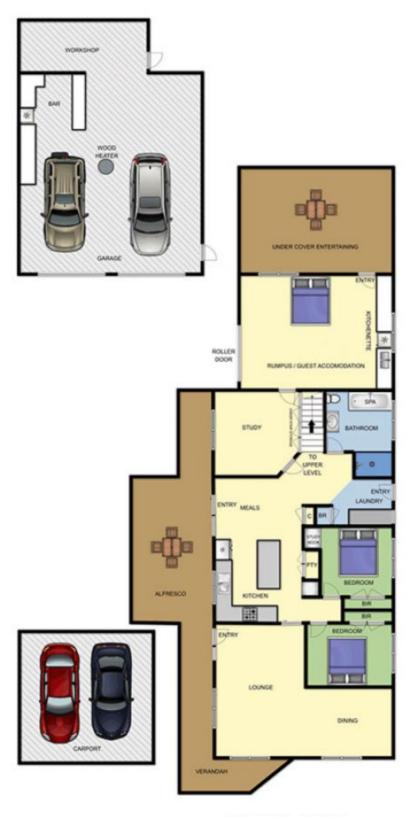

## 35 Goolgowie Street ROSEBUD VIC

Brimming with appeal and offering generous proportions, inside and out, this home will delight each and every family member. Located in beautiful Rosebud South, just move in and relish your surrounds.

## Featuring:

- -Four spacious bedrooms
- -Separately zoned master suite with walk-in robe and en suite
- -Multiple informal and formal living zones giving you even more flexibility
- -Rumpus room with kitchenette perfect for entertaining or guest accommodation

4 2 4 4

Land Size: 846 sqm

View: https://www.ypa.com.au/7392766

## 35 GOOLGOWIE ST ROSEBUD

This image is an artistic representation. It is the responsibility of all interested parties to verify all data depicted and omitted.