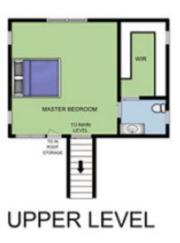

## 35 Goolgowie Street ROSEBUD VIC

Brimming with appeal and offering generous proportions, inside and out, this home will delight each and every family member. Located in beautiful Rosebud South, just move in and relish your surrounds.

## Featuring:

- -Four spacious bedrooms
- -Separately zoned master suite with walk-in robe and en suite
- -Multiple informal and formal living zones giving you even more flexibility
- -Rumpus room with kitchenette perfect for entertaining or guest accommodation

4 2 4 4

Land Size: 846 sqm

View: https://www.ypa.com.au/7392766

## 35 GOOLGOWIE ST ROSEBUD

This image is an artistic representation. It is the responsibility of all interested parties to verify all data depicted and omitted.