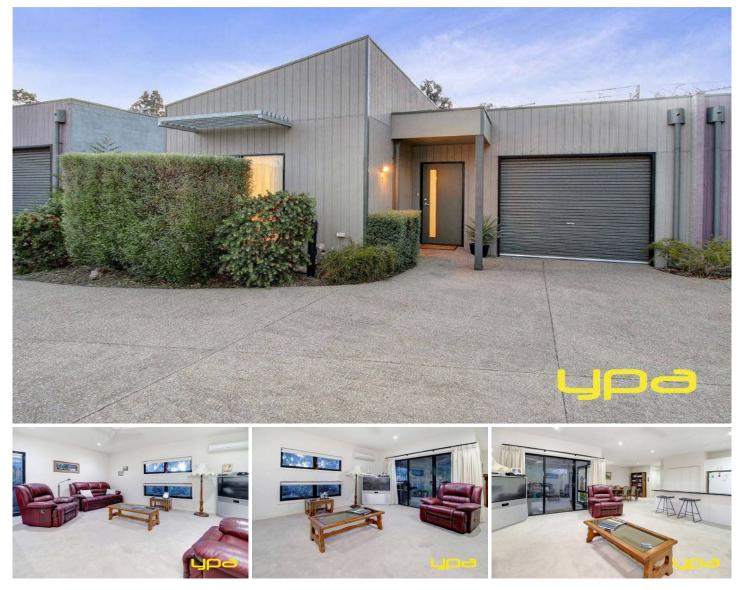

## 2/95 Eastbourne Road ROSEBUD VIC

Absolutely immaculate and in a select block of four, this light-filled villa is your key to modern Peninsula living. With neutral interiors and spacious rooms, this near-new home is also so convenient to local amenities and the bay.

## Featuring:

Light and bright living zones

Two spacious bedrooms, plus a dedicated study/ hobby room

Open plan, modern kitchen with plentiful storage adjoining the living area

Further enhanced by high ceilings and quality fixtures and finishes

Coastal inspired design, bordered by low maintenance plantings

Undercover alfresco area linking seamlessly with the

2 🛤 1 🚰 1 🚘

Land Size : 272 sqm View : https://ww

: https://www.ypa.com.au/7392773