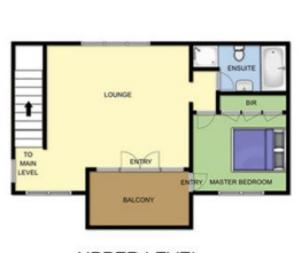

## 4 2 3

Land Size: 674 sqm

View: https://www.ypa.com.au/7392775

**UPPER LEVEL** 

MAIN LEVEL