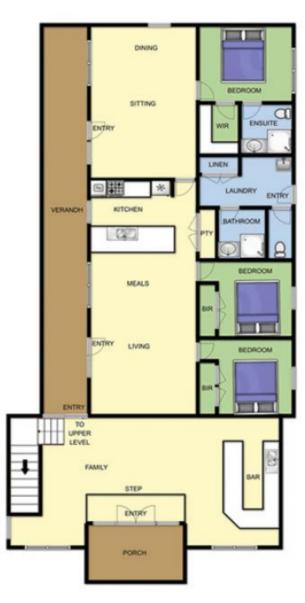

## 4 2 3

Land Size: 674 sqm

View: https://www.ypa.com.au/7392775

**UPPER LEVEL** 

MAIN LEVEL