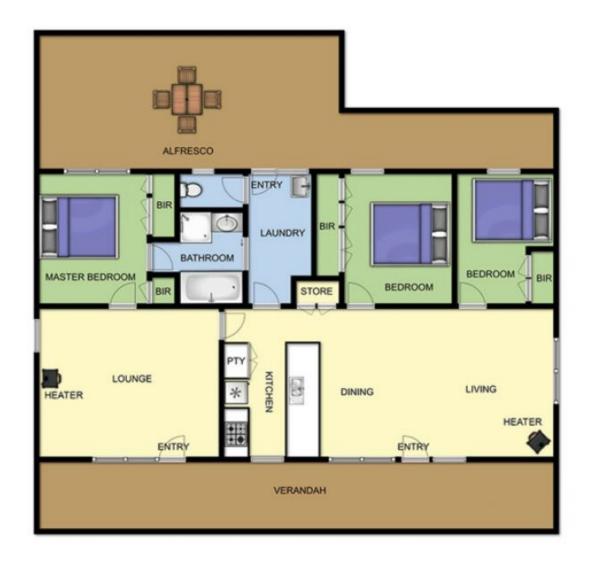

## 367 Browns Road RYE VIC

Nestled on a sizeable allotment, this charming home is bordered by tranquil green vistas and enjoys privacy on all sides. An abundance of natural light fills the north-facing living zones, whilst outside, you have a host of options from which to entertain and relax. A Marklews home with that special feelingthis could be the one.

## Featuring:

Expertly built by Marklews with a classic, timeless design Three bedrooms, all equipped with built-in robes Convenient two-way bathroom plus a separate toilet

Two distinct living zones, both warmed by ambient gas-fuelled heaters

Long driveway with ample parking space, plus a double lock-up garage

Separate lounge overlooking the verandah and lovely

3 📭 1 🔓 2 🖨

Land Size: 947 sqm

View: https://www.ypa.com.au/7392778

## 367 BROWNS RD RYE

This image is an artistic representation. It is the responsibility of all interested parties to verify all data depicted and omitted.