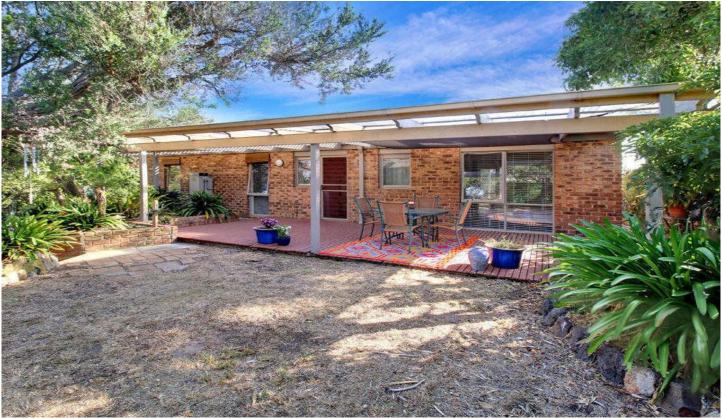

## 367 Browns Road RYE VIC

Nestled on a sizeable allotment, this charming home is bordered by tranquil green vistas and enjoys privacy on all sides. An abundance of natural light fills the north-facing living zones, whilst outside, you have a host of options from which to entertain and relax. A Marklews home with that special feelingthis could be the one.

Long driveway with ample parking space, plus a double lock-up garage

Separate lounge overlooking the verandah and lovely

3 📭 1 🔓 2 🖨

Land Size: 947 sqm

View: https://www.ypa.com.au/7392778