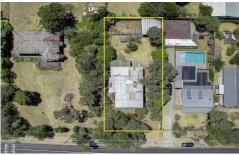

## 57 Weeroona Street RYE VIC

Allowing you to enjoy now and reap the benefits of this premier location in the future is this most tantalising opportunity. Either revive this quintessential beach house or construct your own coastal masterpiece, all just minutes to Ryes hive of shops, cafes and world class beaches.

Very large allotment of 843 sqm\* affording you ample space to create your dream seaside residence (STCA)

The near level nature of this sprawling block adds further appeal

3 🔄 1 🔓 2 🖨

Land Size: 835 sqm

View: https://www.ypa.com.au/7392779