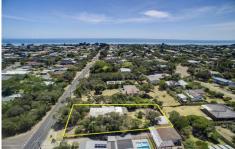

## 57 Weeroona Street RYE VIC

Allowing you to enjoy now and reap the benefits of this premier location in the future is this most tantalising opportunity. Either revive this quintessential beach house or construct your own coastal masterpiece, all just minutes to Ryes hive of shops, cafes and world class beaches.

Very large allotment of 843 sqm\* affording you ample space to create your dream seaside residence (STCA)

The near level nature of this sprawling block adds further appeal

3 🔄 1 🔓 2 🖨

Land Size: 835 sqm

View: https://www.ypa.com.au/7392779