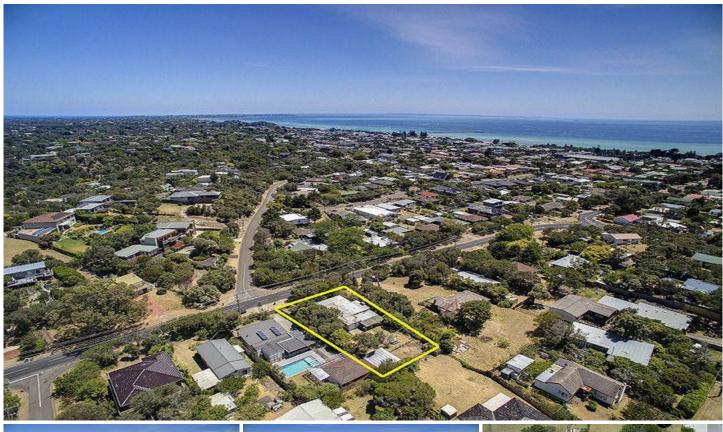

## 57 Weeroona Street RYE VIC

Allowing you to enjoy now and reap the benefits of this premier location in the future is this most tantalising opportunity. Either revive this quintessential beach house or construct your own coastal masterpiece, all just minutes to Ryes hive of shops, cafes and world class beaches.

Very large allotment of 843 sqm\* affording you ample space to create your dream seaside residence (STCA)

The near level nature of this sprawling block adds further appeal

3 🔄 1 🔓 2 🖨

Land Size: 835 sqm

View: https://www.ypa.com.au/7392779