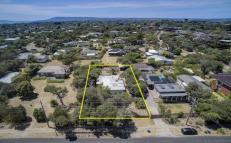

## 57 Weeroona Street RYE VIC

Allowing you to enjoy now and reap the benefits of this premier location in the future is this most tantalising opportunity. Either revive this quintessential beach house or construct your own coastal masterpiece, all just minutes to Ryes hive of shops, cafes and world class beaches.

Very large allotment of 843 sqm\* affording you ample space to create your dream seaside residence (STCA)

The near level nature of this sprawling block adds further appeal

3 🔄 1 🔓 2 🖨

Land Size: 835 sqm

View: https://www.ypa.com.au/7392779