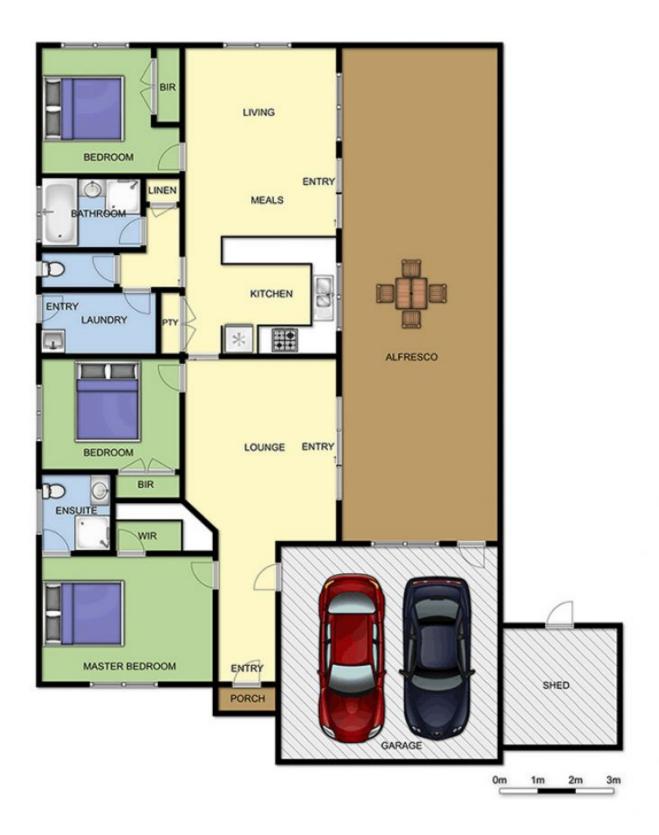

## 78 Duells Road ROSEBUD VIC

A lovely home nestled in beautiful Rosebud South, where light and bright interiors link effortlessly with wonderful outdoor spaces. This single-level home is the perfect option for those seeking a peaceful, yet easy care home or a well-placed investment opportunity.

## Featuring:

Timeless street appeal, with brick veneer construction Character-filled interiors, blending charm and functionality throughout

Two distinct living zones boasting an open plan kitchen and family room with seamless access to the garden

Three bedrooms, including a separately zoned master bedroom with walk-in robe and en suite

Built-in robes in the further two bedrooms (both serviced by the main bathroom)

3 2 2 2

Land Size: 724 sqm

View: https://www.ypa.com.au/7392783

## 78 DUELLS RD ROSEBUD

This image is an artistic representation. It is the responsibility of all interested parties to verify all data depicted and omitted.