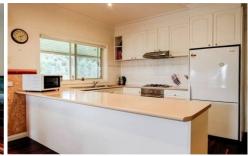

## Featuring:

Timeless street appeal, with brick veneer construction Character-filled interiors, blending charm and functionality throughout

Two distinct living zones boasting an open plan kitchen and family room with seamless access to the garden