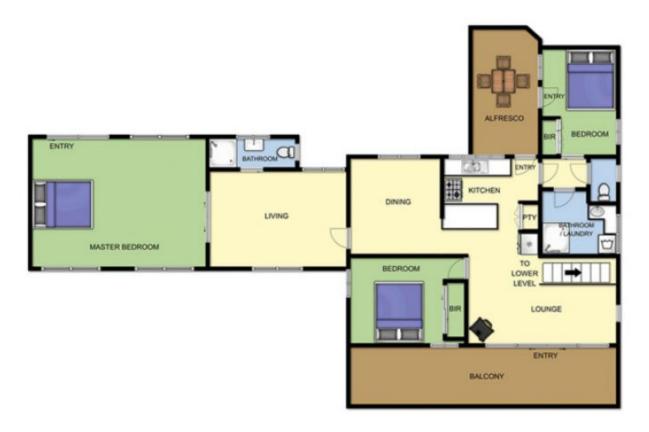

## 7 Yarrayne Street RYE VIC

Sitting peacefully on an elevated allotment, perfect for capturing the summer breeze, this property is the ideal home or beach getaway. With flexible living zones that could double as extra bedrooms for larger families and guests, this home is also cushioned between the bay and surf beaches.

## Featuring:

Sprawling over two levels with an internal staircase Three bedrooms, two with built-in robes

Hardwood flooring and a cosy wood fire enhance the relaxed, beachy feel

Two full bathrooms, coupled with a convenient powder room on the lower level

Further comforted by split system heating and cooling, plus gas heating

## 3 2 2

Land Size: 1574 sqm

View: https://www.ypa.com.au/7392784

MAIN LEVEL

LOWER LEVEL