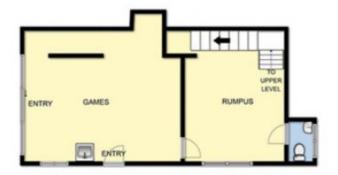

## Featuring:

Sprawling over two levels with an internal staircase Three bedrooms, two with built-in robes

Hardwood flooring and a cosy wood fire enhance the relaxed, beachy feel

Two full bathrooms, coupled with a convenient powder room on the lower level

## 3 2 2

Land Size: 1574 sqm

View: https://www.ypa.com.au/7392784

MAIN LEVEL

LOWER LEVEL