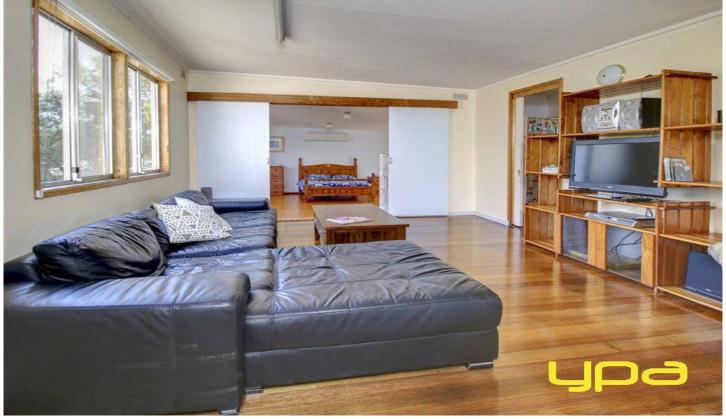

## Featuring:

Sprawling over two levels with an internal staircase Three bedrooms, two with built-in robes

Hardwood flooring and a cosy wood fire enhance the relaxed, beachy feel

Two full bathrooms, coupled with a convenient powder room on the lower level

Further comforted by split system heating and cooling, plus gas heating