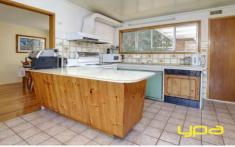

## Featuring:

Sprawling over two levels with an internal staircase Three bedrooms, two with built-in robes

Hardwood flooring and a cosy wood fire enhance the relaxed, beachy feel

Two full bathrooms, coupled with a convenient powder room on the lower level