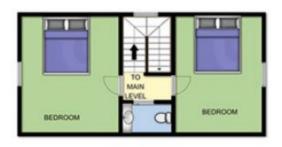

## Featuring:

Nestled high among the treetops to allow for far-reaching rural views

Breathtaking vistas sweep from St Andrews to Cape Schanck and the golf course

Private retreat with three bedrooms

Six seater spa and secluded balcony off the master bedroom

Two bathrooms (one on each level)

3 🛌 1 🖳

Land Size: 1020 sqm

View: https://www.ypa.com.au/7392786

Ben Nutbean 0413 125 996

**UPPER LEVEL** 