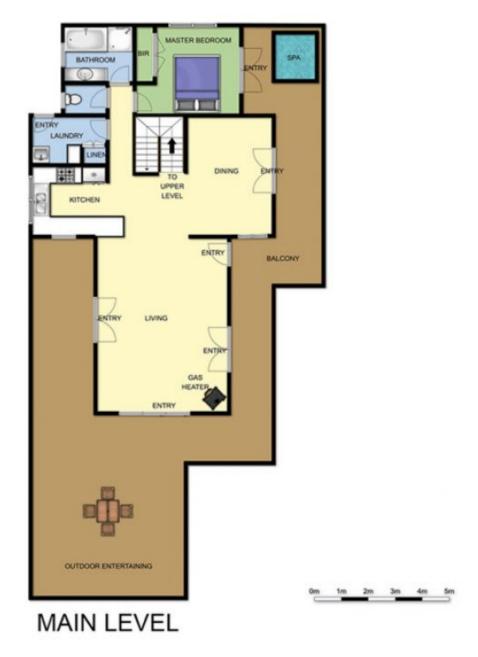

## Featuring:

Nestled high among the treetops to allow for far-reaching rural views

Breathtaking vistas sweep from St Andrews to Cape Schanck and the golf course

Private retreat with three bedrooms

Six seater spa and secluded balcony off the master bedroom

Two bathrooms (one on each level)

3 🛌 1 🖳

Land Size: 1020 sqm

View: https://www.ypa.com.au/7392786

Ben Nutbean 0413 125 996

**UPPER LEVEL** 