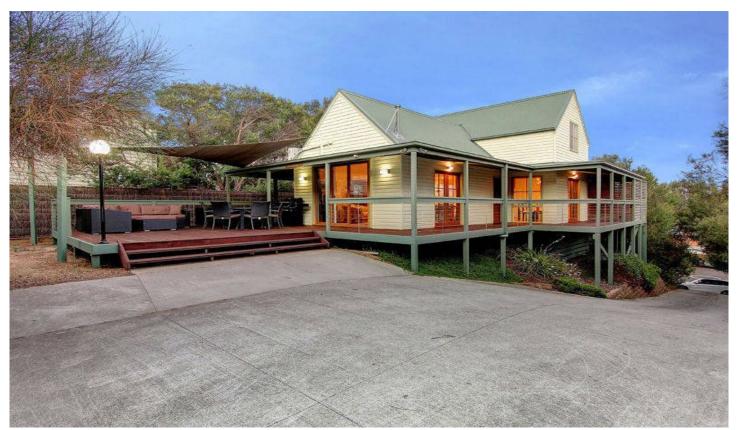

## **58 Nautilus Street RYE VIC**

Striking open plan living areas blend perfectly with the charming design of this wonderful coastal residence. To enjoy each and every day or to relax and relish as a holiday getaway, this propertys mix of hardwood flooring, cathedral ceilings and colonial windows culminate to create a beautiful family home.

## Featuring:

Nestled high among the treetops to allow for far-reaching rural views

Breathtaking vistas sweep from St Andrews to Cape Schanck and the golf course

Private retreat with three bedrooms

Six seater spa and secluded balcony off the master bedroom