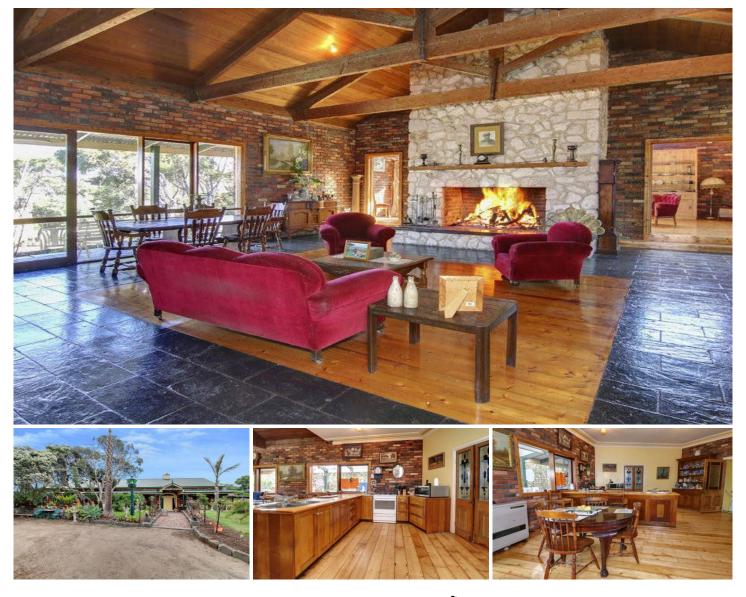

## 463-465 Browns Road RYE VIC

Boasting oversized living zones and character-filled interiors, this unique property sits peacefully on over one acre\* of coastal land. Displaying all the hallmarks of a classic homestead, this residence could be the ideal Peninsula retreat, generously proportioned home or income-producing proposition.

## Featuring:

Dramatic spaces, highlighted by hand-picked timber beams and soaring cathedral ceilings

Oversized rooms, affording you flexibility to suit the needs of your family/ extended family or home business (STCA)

Ideal tradesperson/ workshop prospect with extensive shedding and three-phase power

Gorgeous fireplace with an earthy stone surround

Timber kitchen and Victorian-inspired bathroom with claw