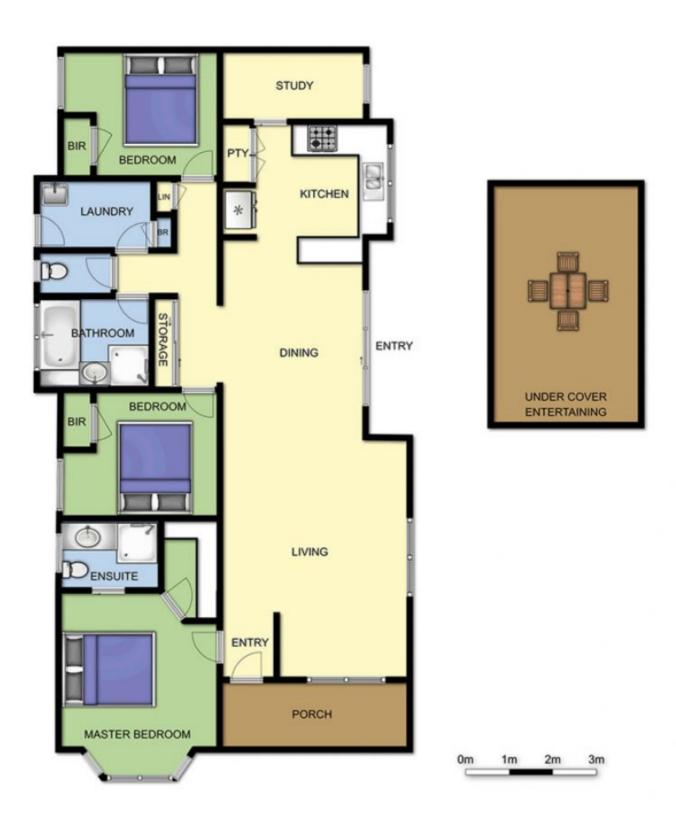

## 14 Fairway Lane SAFETY BEACH VIC

Boasting a prized position in a quiet cul de sac, this gorgeous home enjoys mesmerising views of the lakes and greenery of the Country Club golf course. A perfect property for those downsizing or looking for a relaxing weekender, this home is also only a few streets to the beach.

## Featuring:

Lovely street appeal with tranquil outlooks

Three generous bedrooms, including a master bedroom with en suite and walk-in robe

A separate study, zoned to the rear of the home

Open plan kitchen with an adjacent meals and living zone

## 3 2 2 2

Land Size: 772 sqm

View: https://www.ypa.com.au/7392788

Ben Nutbean 0413 125 996

## 14 FAIRWAY LANE SAFETY BEACH

This image is an artistic representation. It is the responsibility of all interested parties to verify all data depicted and omitted.