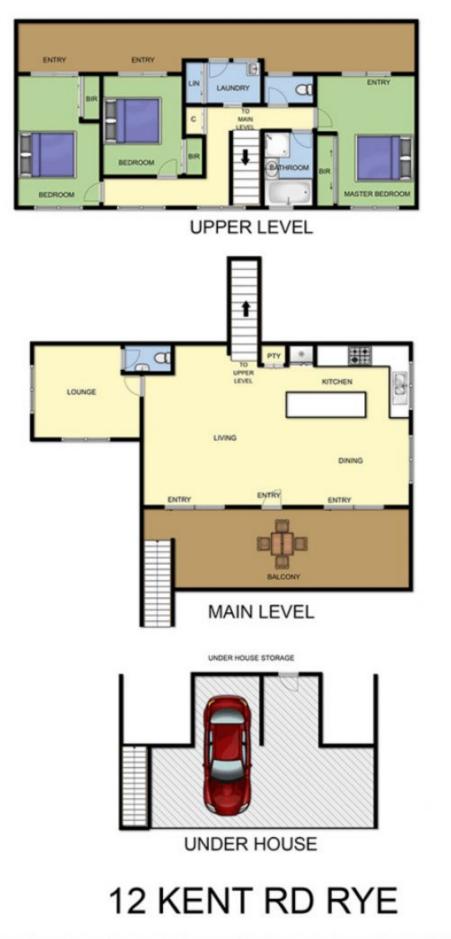

Featuring:

Three bedrooms (all with built-in robes), and with their own entry point to the broad entertainers deck

Serene aspect of the treetops, adding to the coastal ambience

Handy under-house storage and parking for one large

## 4 🎮 1 🚔 2 🗬

Land Size : 888 sqm

View : https://www.ypa.com.au/7392789

This image is an artistic representation. It is the responsibility of all interested parties to verify all data depicted and omitted.