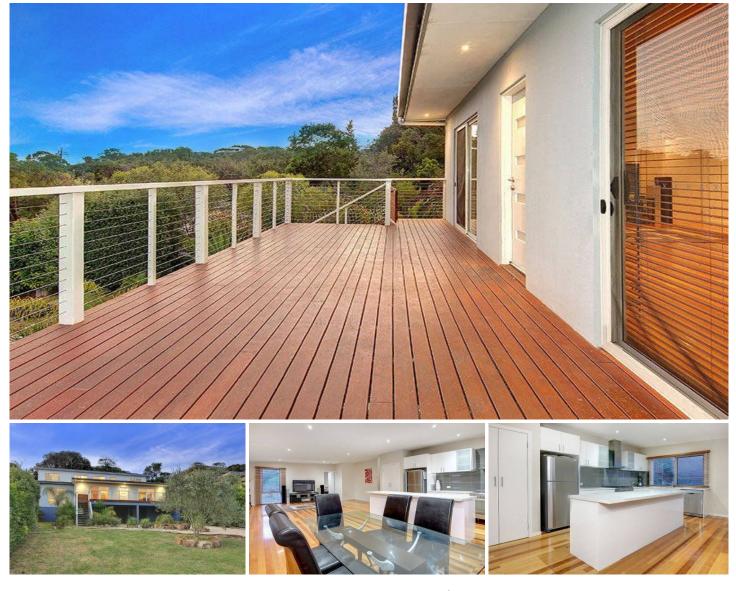

## 12 Kent Road RYE VIC

Showcasing stunning treed vistas and with contemporary finishes throughout, this immaculate home is fantastic for families. Over two levels of living and sleeping accommodation, this privately set property can easily suit your exacting needs, whether it is your permanent base or perfectly located holiday retreat.

Featuring:

Three bedrooms (all with built-in robes), and with their own entry point to the broad entertainers deck

Serene aspect of the treetops, adding to the coastal ambience

Handy under-house storage and parking for one large