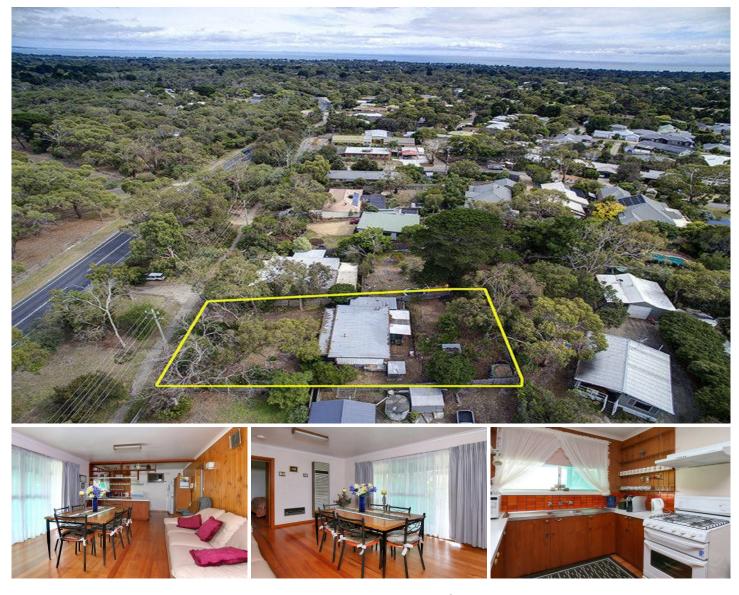

## 317 Jetty Road ROSEBUD VIC

Sitting on an expansive allotment of 899 sqm\* the opportunities here loom large. Either relish in the delights of this iconic beach property, renovate to suit your style or further capitalise on this site of prime coastal land.

Featuring:

Fantastic opportunity to subdivide this ideal building parcel (now or in the future)

Sizeable allotment of almost 900 sqm\* allowing for 2-3 homes (STCA)

Currently a treasured beach house with charming hardwood flooring and many original features

Two bedrooms plus a study (or convert to a third bedroom) Central bathroom plus a single carport

Very neat and tidy...ideal to reap some rental income

## 2 🎮 1 🚔 1 🚘

Land Size : 899 sqm

View : https://www.ypa.com.au/7392790