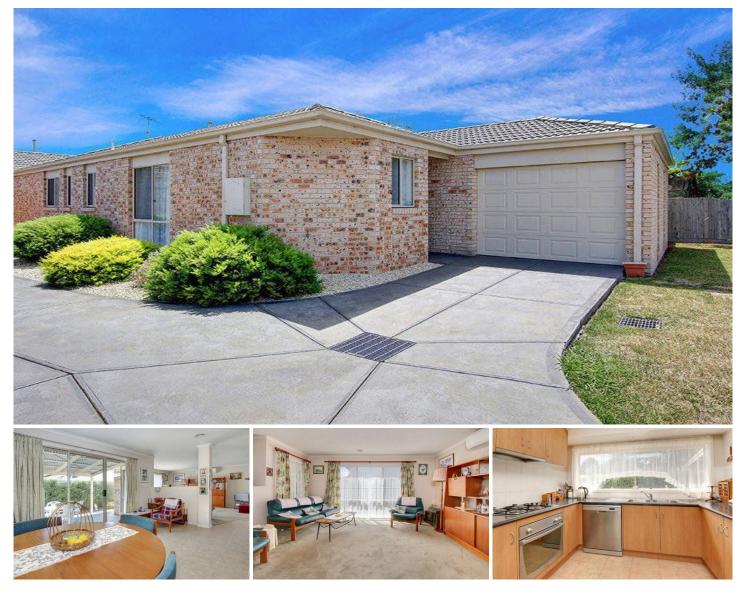

## 1/8 Bellmare Avenue DROMANA VIC

Enjoy being close to the township, beach and all amenities in this wonderful three bedroom property. More of a house than a unit, this free standing residence sits privately on a level allotment and is one of only two. In immaculate condition, whether you are downsizing, or seeking a well-positioned investment or beachside getaway, this spacious home invites your inspection.

Featuring:

Light and bright interiors, courtesy of full-height windows

Single lock-up garage with direct access to the beautiful courtyard

Three generous bedrooms (or two plus a study)

3 🛤 2 🚰 1 🚘

Land Size: 331 sqm View: https://www.ypa.com.au/7392791