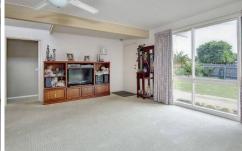

## Featuring:

Well-built brick veneer home with feature windows Three bedrooms, all with built-in robes

Two separately zoned living areas including a double-aspect lounge at the front of the home

Open plan kitchen with adjoin meals and family room, complete with direct access to the back garden

Undercover alfresco area allowing you to entertain with ease

Comforted by an ambient fire and reverse cycle split

3 📭 1 🖺 2 🖨

Land Size: 564 sqm

View: https://www.ypa.com.au/7392792