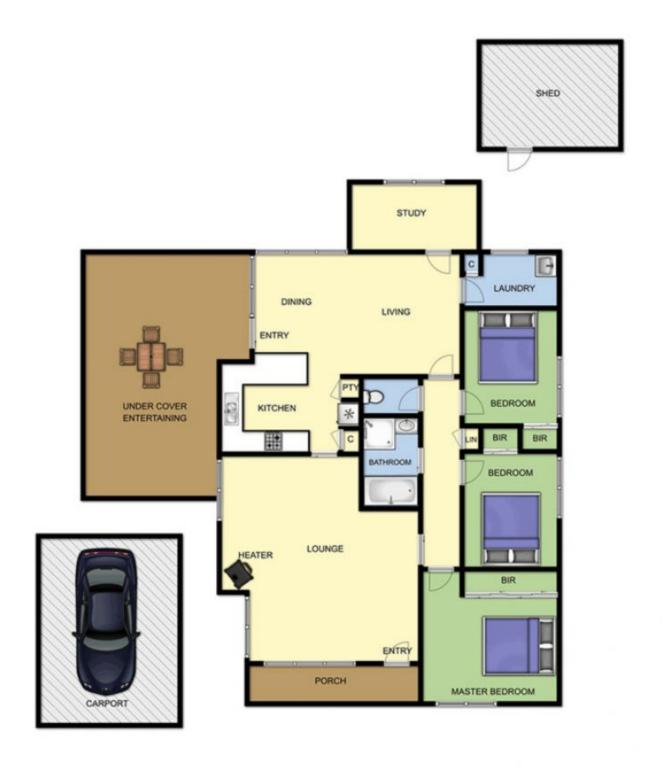

## 1 Mathis Avenue TOOTGAROOK VIC

This pristine home oozes appeal from the minute you walk in....the light-filled interiors instantly welcome you and seamlessly connect with the outdoor entertaining areas. Maintained with the utmost care, just turn the key and enjoy this spacious home.

## Featuring:

Well-built brick veneer home with feature windows Three bedrooms, all with built-in robes

Two separately zoned living areas including a double-aspect lounge at the front of the home

Open plan kitchen with adjoin meals and family room, complete with direct access to the back garden

Undercover alfresco area allowing you to entertain with ease

Comforted by an ambient fire and reverse cycle split

3 📭 1 🖺 2 🖨

Land Size: 564 sqm

View: https://www.ypa.com.au/7392792

## 1 MATHIS AVE TOOTGAROOK

This image is an artistic representation. It is the responsibility of all interested parties to verify all data depicted and omitted.