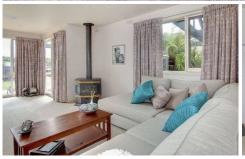

## Featuring:

Well-built brick veneer home with feature windows Three bedrooms, all with built-in robes

Two separately zoned living areas including a double-aspect lounge at the front of the home

Open plan kitchen with adjoin meals and family room, complete with direct access to the back garden

Undercover alfresco area allowing you to entertain with ease

Comforted by an ambient fire and reverse cycle split

3 📭 1 🖺 2 🖨

Land Size: 564 sqm

View: https://www.ypa.com.au/7392792