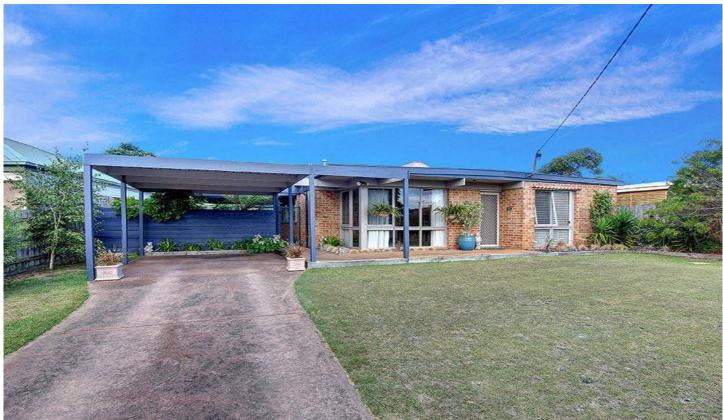

## 1 Mathis Avenue TOOTGAROOK VIC

This pristine home oozes appeal from the minute you walk in....the light-filled interiors instantly welcome you and seamlessly connect with the outdoor entertaining areas. Maintained with the utmost care, just turn the key and enjoy this spacious home.

## Featuring:

Well-built brick veneer home with feature windows Three bedrooms, all with built-in robes

Two separately zoned living areas including a double-aspect lounge at the front of the home

Open plan kitchen with adjoin meals and family room, complete with direct access to the back garden

Undercover alfresco area allowing you to entertain with ease

Comforted by an ambient fire and reverse cycle split

3 📭 1 🖺 2 🖨

Land Size: 564 sqm

View: https://www.ypa.com.au/7392792