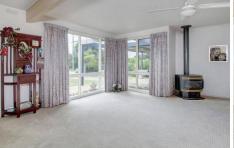

## Featuring:

Well-built brick veneer home with feature windows Three bedrooms, all with built-in robes

Two separately zoned living areas including a double-aspect lounge at the front of the home

Open plan kitchen with adjoin meals and family room, complete with direct access to the back garden

Undercover alfresco area allowing you to entertain with ease

Comforted by an ambient fire and reverse cycle split

3 📭 1 🖺 2 🖨

Land Size: 564 sqm

View: https://www.ypa.com.au/7392792