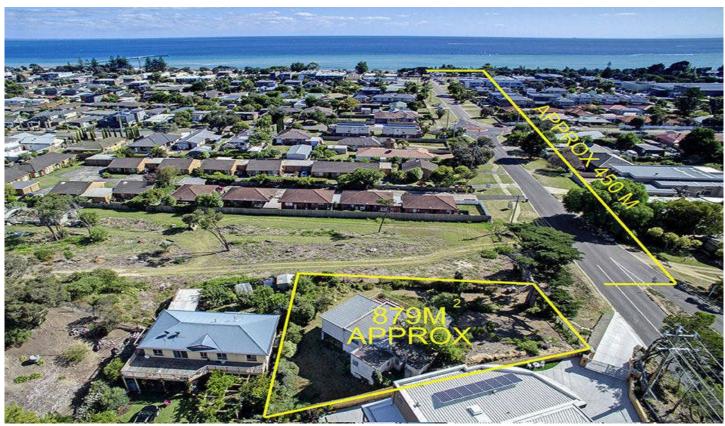

## 40 Weir Street RYE VIC

For those of you who have been waiting for your perfectly positioned slice of the seaside, then your wait is finally over. This fabulously located property is just a tiny 450m\* to the dazzling blues of the bay. From your morning coffee to your everyday requirements, leave the car at home and saunter to your every need.

## Featuring:

Quintessential beach house with many charming features intact

Four bedroom home serviced by one central bathroom
Generous coastal allotment of 879sqm\*
Impeccably maintained throughout the years
Two distinct family rooms
Timber kitchen with plentiful storage
Pretty facade with a spacious, north-facing sun deck

4 🖳 1 🖳

Land Size: 879 sqm

View: https://www.ypa.com.au/7392794