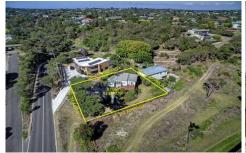

## Featuring:

Quintessential beach house with many charming features intact

Four bedroom home serviced by one central bathroom
Generous coastal allotment of 879sqm\*
Impeccably maintained throughout the years
Two distinct family rooms
Timber kitchen with plentiful storage
Pretty facade with a spacious, north-facing sun deck

4 🖳 1 🖳

Land Size: 879 sqm

View: https://www.ypa.com.au/7392794