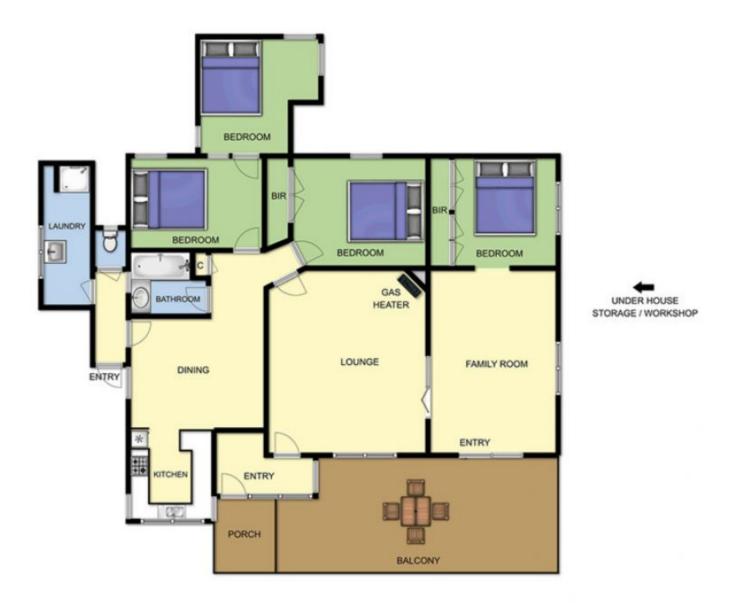

## Featuring:

Quintessential beach house with many charming features intact

Four bedroom home serviced by one central bathroom
Generous coastal allotment of 879sqm\*
Impeccably maintained throughout the years
Two distinct family rooms
Timber kitchen with plentiful storage
Pretty facade with a spacious, north-facing sun deck