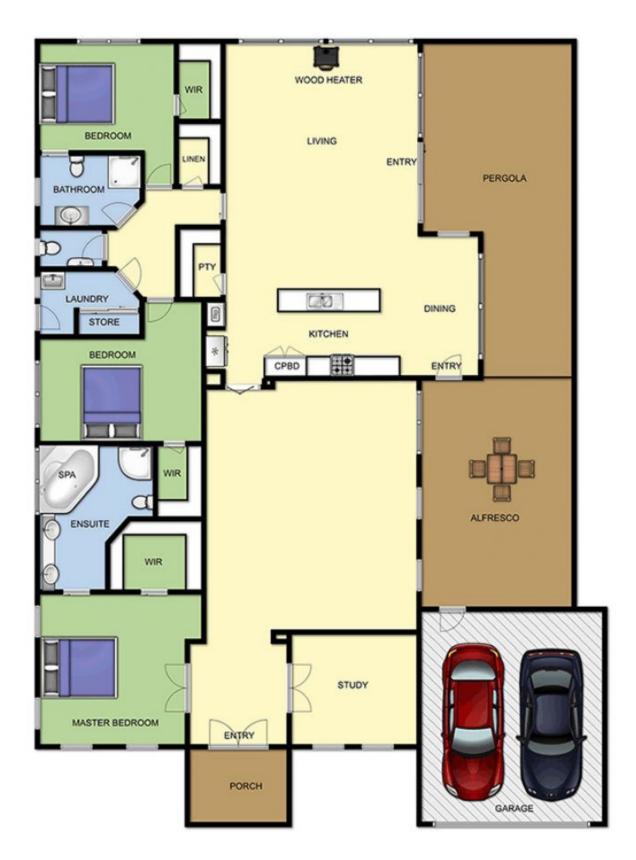

Featuring:

One of the finest homes within this esteemed estate

Three generous bedrooms, all with walk-in robes

En suite to the master bedroom complete with spa bath

3 🛤 2 📛 2 🖨

Land Size : 655 sqm View : https://www.ypa.com.au/7392795

## **15 FAIRWAY DRIVE SAFETY BEACH**

This image is an artistic representation. It is the responsibility of all interested parties to verify all data depicted and omitted.