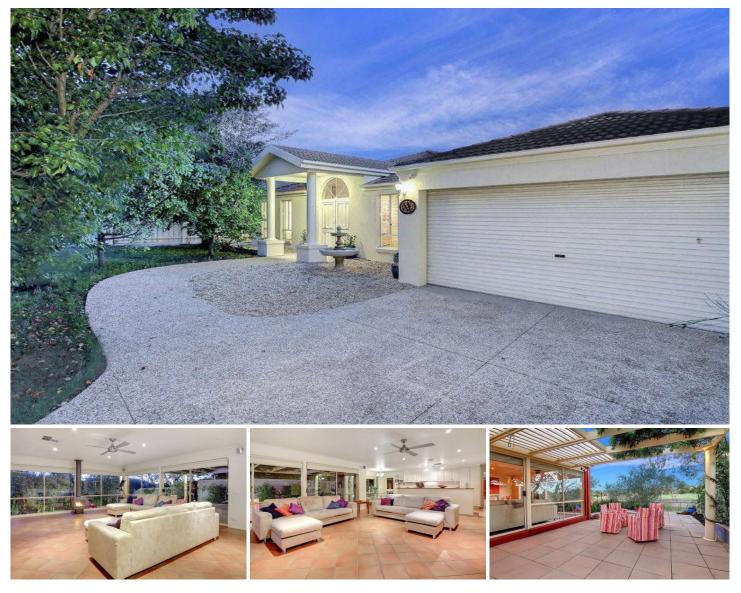

## **15 Fairway Drive SAFETY BEACH VIC**

\*\*CLICK ON THE VIDEO BUTTON TO WATCH A FULL VIDEO TOUR (Not just a photo slideshow!) OF THIS PROPERTY!\*\*

Peacefully positioned in the renowned Country Club Estate, this spacious property maximises its outlook onto the golf course and one of its many lakes. Offering three bedrooms plus a large study, this delightful home also boasts light and airy living zones with unforgettable vistas.

Featuring:

One of the finest homes within this esteemed estate

Three generous bedrooms, all with walk-in robes

En suite to the master bedroom complete with spa bath

3 🛤 2 📛 2 🖨

Land Size : 655 sqm View : https://www.ypa.com.au/7392795