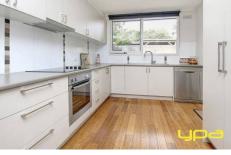

## Featuring:

Completely modernised throughout with tranquil leafy outlooks

Three bedrooms, all equipped with built-in robes

Sleek kitchen (with S/S appliances) adjoining the meals and family room

Sumptuous bathroom with an abundance of storage,