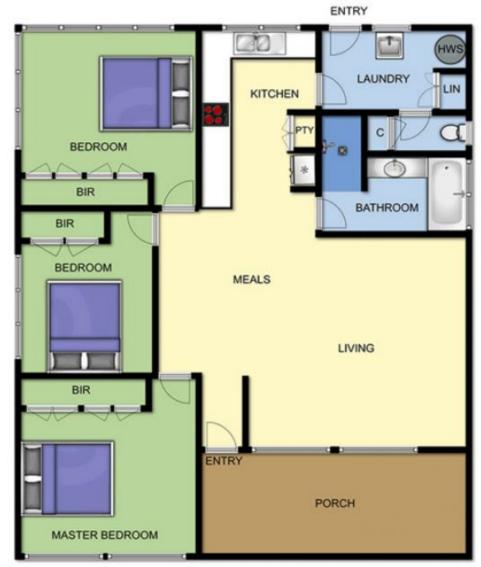

## 1 Rialto Grove DROMANA VIC

Beautifully renovated, this stunning home allows you to just move in and enjoy our wonderful Peninsula. Whether you are home buyers, retirees or holiday makers, the superior finishes and light-filled spaces combine to create a treasured family haven.

## Featuring:

Completely modernised throughout with tranquil leafy outlooks

Three bedrooms, all equipped with built-in robes

Sleek kitchen (with S/S appliances) adjoining the meals and family room

Sumptuous bathroom with an abundance of storage,

## 1 RIALTO GROVE DROMANA

This image is an artistic representation. It is the responsibility of all interested parties to verify all data depicted and omitted.