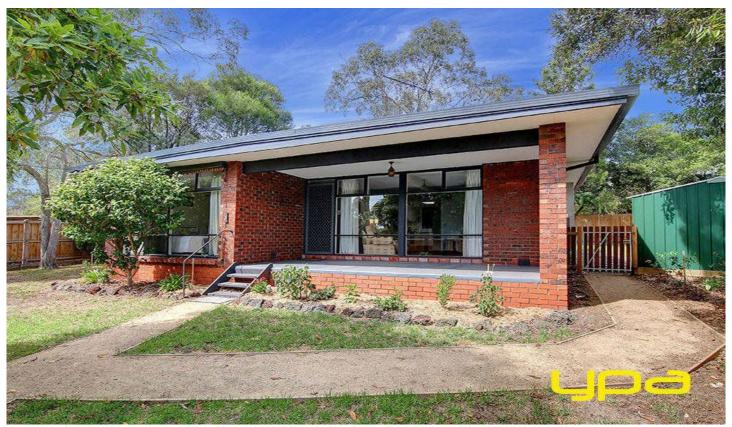

## 1 Rialto Grove DROMANA VIC

Beautifully renovated, this stunning home allows you to just move in and enjoy our wonderful Peninsula. Whether you are home buyers, retirees or holiday makers, the superior finishes and light-filled spaces combine to create a treasured family haven.

## Featuring:

Completely modernised throughout with tranquil leafy outlooks

Three bedrooms, all equipped with built-in robes

Sleek kitchen (with S/S appliances) adjoining the meals and family room

Sumptuous bathroom with an abundance of storage,

## 1 RIALTO GROVE DROMANA

This image is an artistic representation. It is the responsibility of all interested parties to verify all data depicted and omitted.