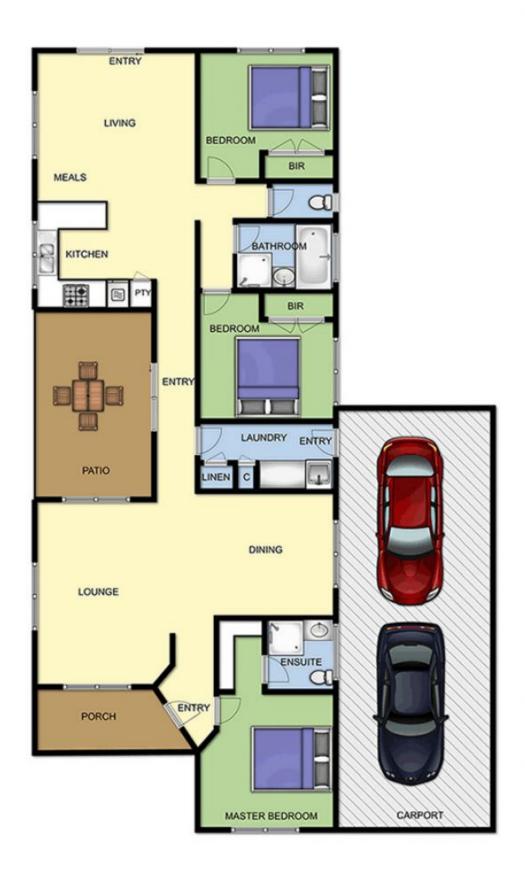

## Featuring:

Light-filled home with timeless colonial windows, positioned to capture the tranquil outlooks
Three bedrooms, all equipped with generous robes

Master bedroom with en suite

The further two bedrooms are perfectly positioned with private access to the family bathroom and separate toilet

3 2 2 2 2

Land Size: 719 sqm

View: https://www.ypa.com.au/7392797

Ben Nutbean 0413 125 996