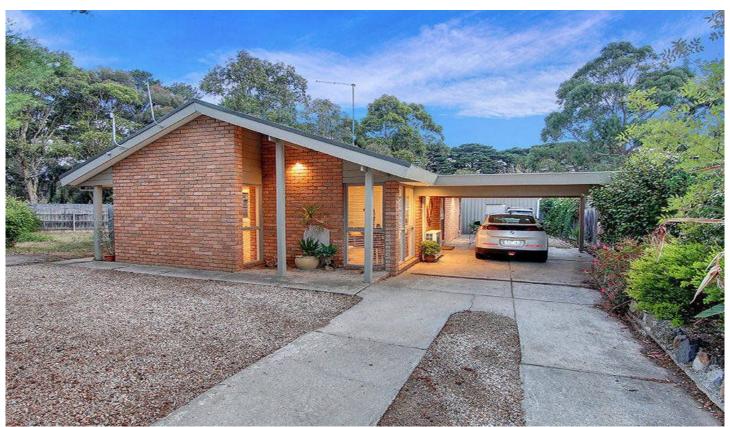

## **60 Shandon Street MORNINGTON VIC**

Here is your opportunity to secure a prime piece of Mornington property, conveniently located close to schools, Main Street and amenities. An ideal home with three bedrooms, all nestled on a sought-after level allotment, this blue-chip position will always be in demand.

## Featuring:

Sought-after location, beachside of the highway
So convenient to numerous schools (Mornington
Secondary, Mornington Primary, Padua and St Macartans),
the buzz of Main Street and Mornington Golf Course
Sitting on a large level land parcel of 1168 sqm\*
Very comfortable three bedroom, two bathroom home
Master bedroom boasts an en suite and bank of robes
Bright living zones balanced by a neutral colour palette
Storage shed with adjacent room, allowing for workshop

3 2 2 2

Land Size: 1168 sqm

View: https://www.ypa.com.au/7392798