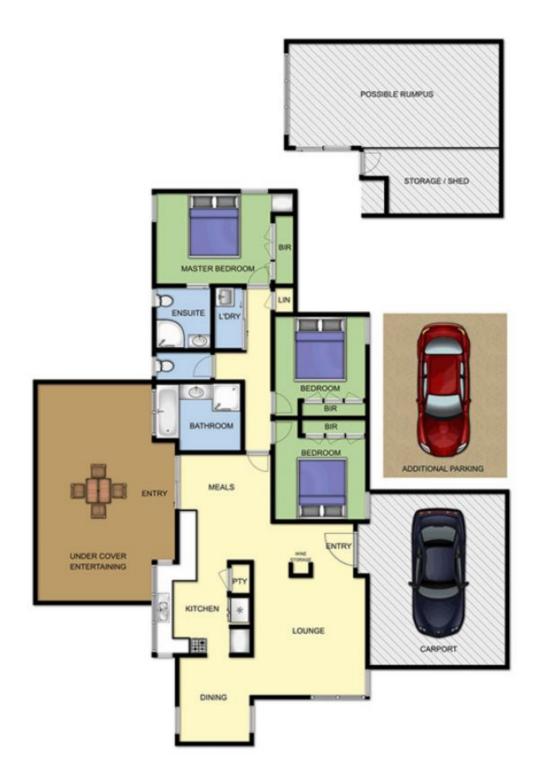

## **60 Shandon Street MORNINGTON VIC**

Here is your opportunity to secure a prime piece of Mornington property, conveniently located close to schools, Main Street and amenities. An ideal home with three bedrooms, all nestled on a sought-after level allotment, this blue-chip position will always be in demand.

## Featuring:

Sought-after location, beachside of the highway
So convenient to numerous schools (Mornington
Secondary, Mornington Primary, Padua and St Macartans),
the buzz of Main Street and Mornington Golf Course
Sitting on a large level land parcel of 1168 sqm\*
Very comfortable three bedroom, two bathroom home
Master bedroom boasts an en suite and bank of robes
Bright living zones balanced by a neutral colour palette
Storage shed with adjacent room, allowing for workshop