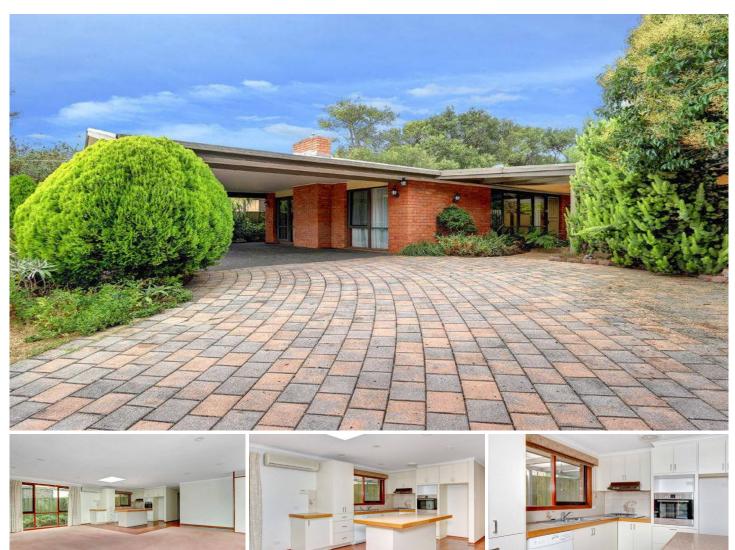

## 17 Bachli Street RYE VIC

Nestled in a quiet street amongst the Moonahs and evoking that true holiday feeling, this solidly-built home enjoys a serene setting. Boasting three spacious bedrooms (all with built-in robes), as well as an ensuite to the master suite, both the property and the location are sure to please. Inviting, generous living spaces are simply ideal for today's modern family thanks to a modernised open plan kitchen (complete with island bench), meals and family room. Perfect for entertaining, this space opens up onto a large alfresco area which includes a built-in BBQ and takes in the treed surrounds. Absolutely immaculate, this light-filled property is further enhanced by a gas fire, ceiling fans and a split system. The low maintenance grounds are easy care and also house double car accommodation. In a treasured location near the front and back beaches, this value-packed property will raise the interest of investors, holiday home buyers and permanent Peninsula residents.