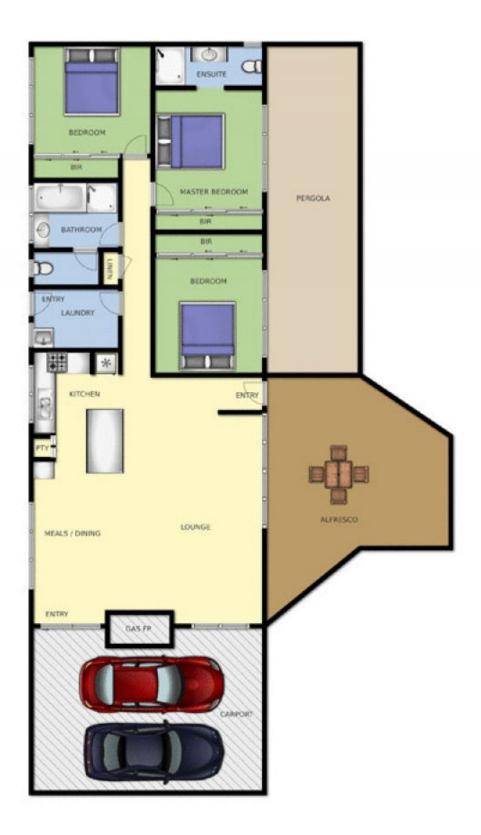

## 17 Bachli Street RYE VIC

Nestled in a quiet street amongst the Moonahs and evoking that true holiday feeling, this solidly-built home enjoys a serene setting. Boasting three spacious bedrooms (all with built-in robes), as well as an ensuite to the master suite, both the property and the location are sure to please. Inviting, generous living spaces are simply ideal for today's modern family thanks to a modernised open plan kitchen (complete with island bench), meals and family room. Perfect for entertaining, this space opens up onto a large alfresco area which includes a built-in BBQ and takes in the treed surrounds. Absolutely immaculate, this light-filled property is further enhanced by a gas fire, ceiling fans and a split system. The low maintenance grounds are easy care and also house double car accommodation. In a treasured location near the front and back beaches, this value-packed property will raise the interest of investors, holiday home buyers and permanent Peninsula residents.

## 17 BACHLI ST RYE

This image is an artistic representation. It is the responsibility of all interested parties to verify all data depicted and omitted.