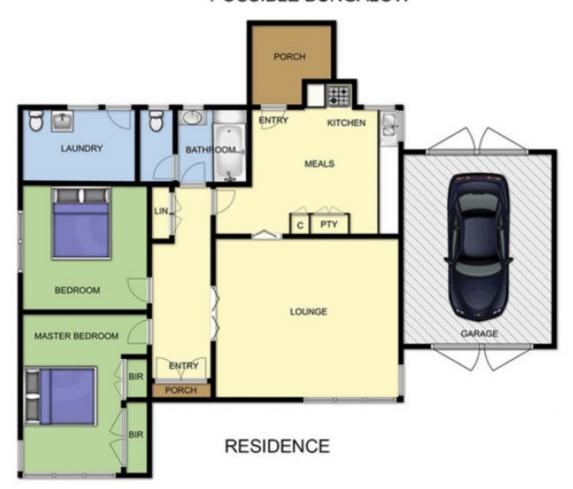

## Featuring:

Existing dwelling with two bedrooms and one bathroom Extra bedrooms and living zones could become part of the possible bungalow

Outstanding views from the existing cottage Garage with doors to the front and rear

Plans and permits approved for an incredible 40 square\* home

Approved residence is expertly designed to cater for two

## 2 🖳 1 📛 1 🖨

Land Size: 981 sqm

View: https://www.ypa.com.au/7392800

POSSIBLE BUNGALOW

## 2017 POINT NEPEAN RD TOOTGAROOK

This image is an artistic representation. It is the responsibility of all interested parties to verify all data depicted and omitted.