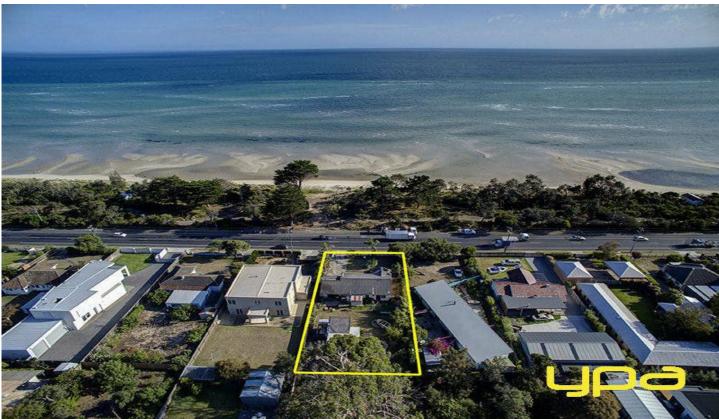

## 2017 Point Nepean Road TOOTGAROOK VIC

An iconic holding, directly opposite the dazzling waters of Port Phillip Bay, just waiting to become your family's dream seaside residence. With approved plan and permits, this is a truly enviable opportunity. What an incredible location to invest in your future and construct a premier beachfront property.

## 2 🖳 1 📛 1 🖨

Land Size: 981 sqm

View: https://www.ypa.com.au/7392800

POSSIBLE BUNGALOW