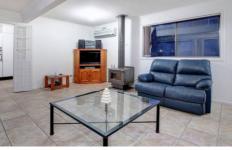

Light, modernised bathroom plus a separate toilet

Comforted by reverse cycle heating and cooling, as well as a cosy wood fire

3 📭 1 🔭 2 🗬

Land Size: 121 sqm

View: https://www.ypa.com.au/7392805

**UPPER LEVEL** 