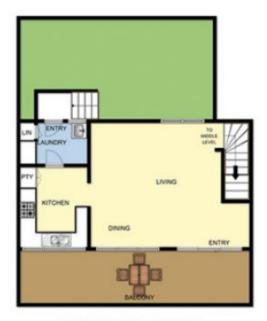

## 1/7 Eighth Avenue ROSEBUD VIC

Only footsteps to your every need, this perfectly located property will allow you the great pleasure of strolling to the beach, Bay Trail, Plaza, cafes and cinemas. A spacious layout over three levels equates to easy, zoned living, whilst a beautiful view of the bay completes this tempting package.

Featuring:

Clever floor plan resulting in the bedrooms being separate from the living zones

Three bedrooms including a walk-in robe to the master bedroom

Second living space or study area

The second and third bedrooms are equipped with built-in robes

Light, modernised bathroom plus a separate toilet

Comforted by reverse cycle heating and cooling, as well as a cosy wood fire

3 📭 1 🔭 2 🗬

Land Size: 121 sqm

View: https://www.ypa.com.au/7392805

**UPPER LEVEL** 

MIDDLE LEVEL

LOWER LEVEL