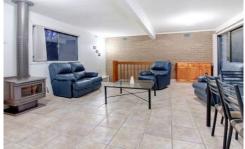

Light, modernised bathroom plus a separate toilet

Comforted by reverse cycle heating and cooling, as well as a cosy wood fire

3 📭 1 🔭 2 🗬

Land Size: 121 sqm

View: https://www.ypa.com.au/7392805

**UPPER LEVEL** 