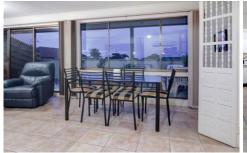

Featuring:

Clever floor plan resulting in the bedrooms being separate from the living zones

Three bedrooms including a walk-in robe to the master bedroom

Second living space or study area

The second and third bedrooms are equipped with built-in robes

Light, modernised bathroom plus a separate toilet

Comforted by reverse cycle heating and cooling, as well as a cosy wood fire

3 📭 1 🔭 2 🗬

Land Size: 121 sqm

View: https://www.ypa.com.au/7392805

**UPPER LEVEL** 