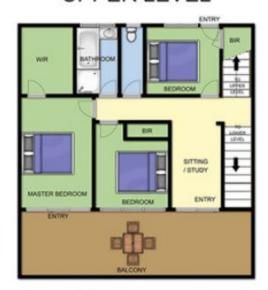

Featuring:

Clever floor plan resulting in the bedrooms being separate from the living zones

Three bedrooms including a walk-in robe to the master bedroom

Second living space or study area

The second and third bedrooms are equipped with built-in robes

Light, modernised bathroom plus a separate toilet

Comforted by reverse cycle heating and cooling, as well as a cosy wood fire

3 📭 1 🔭 2 🗬

Land Size: 121 sqm

View: https://www.ypa.com.au/7392805

**UPPER LEVEL** 

MIDDLE LEVEL

LOWER LEVEL