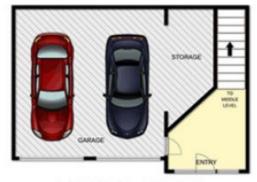

Light, modernised bathroom plus a separate toilet

Comforted by reverse cycle heating and cooling, as well as a cosy wood fire

3 📭 1 🔭 2 🗬

Land Size: 121 sqm

View: https://www.ypa.com.au/7392805

**UPPER LEVEL** 

MIDDLE LEVEL

LOWER LEVEL