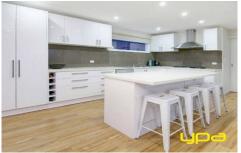

## Featuring:

Nestled on a hassle-free smart block in a quiet street Rendered facade featuring coastal hues

As new presentation with a gleaming stone-topped kitchen with plentiful storage space and island bench