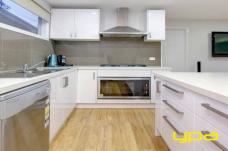

## Featuring:

Nestled on a hassle-free smart block in a quiet street Rendered facade featuring coastal hues

As new presentation with a gleaming stone-topped kitchen with plentiful storage space and island bench