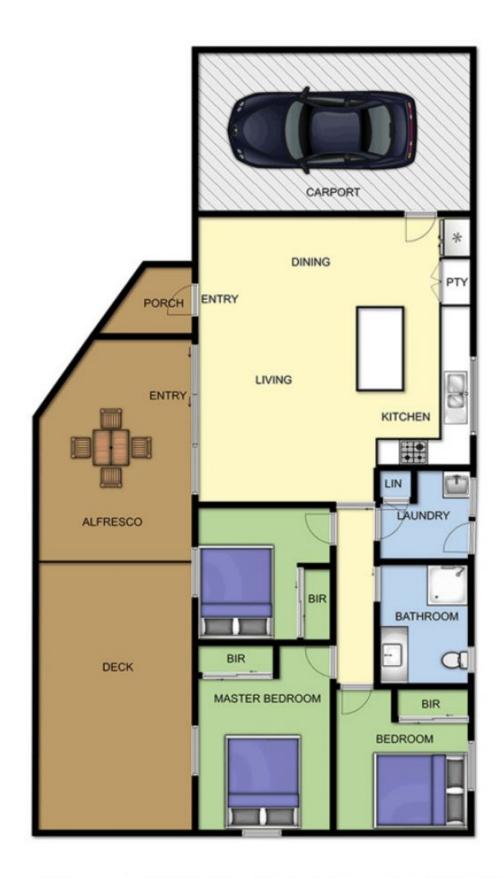

## 69 Rainier Avenue DROMANA VIC

Free up your time to enjoy the wealth of leisure pursuits on the beautiful Mornington Peninsula with this stunning residence as your very comfortable base. Stylishly renovated to the highest standard, this is a true turn key property allowing you to just move in and enjoy.

## Featuring:

Nestled on a hassle-free smart block in a quiet street Rendered facade featuring coastal hues

As new presentation with a gleaming stone-topped kitchen with plentiful storage space and island bench

Access to the sun-drenched deck via the glass sliding door where you are afforded an abundance of room for open-air dining

Flooded in natural light where the living areas evoke feelings of calm and relaxation

## 3 📭 1 🔓 1 😭

Land Size: 300 sqm

View: https://www.ypa.com.au/7392808

Ben Nutbean 0413 125 996