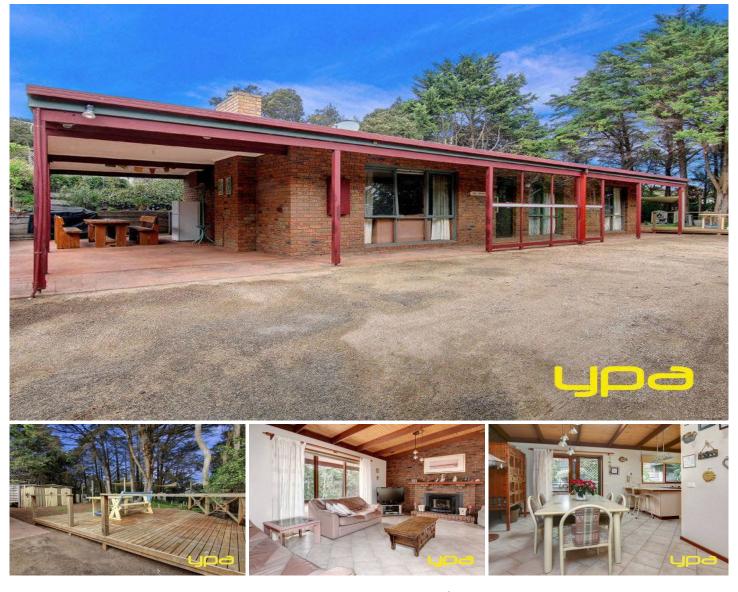

## 27 Marcia Avenue RYE VIC

Nestled on a serene allotment, this immaculate brickveneer property exudes calm and relaxation. Simply bring the beach towels and holiday all year-round from this back beach oasis.

## Featuring:

Three sizeable bedrooms, all equipped with built- in robes

One bathroom with shower and bath, plus a separate toilet

A fantastic, solidly built home which is perfect as is or you can modernise as you please

Scope to further extend given the large land parcel

An abundance of parking space with undercover car accommodation for one vehicle

Large lounge area, complete with gas log fire, where

3 🎮 1 🚔 1 🚘

Land Size : 836 sqm