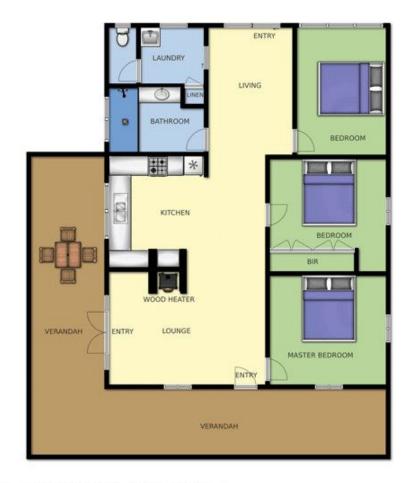

Three well-proportioned bedrooms

With light filled living spaces, a fusion of wooden finishes and French doors opening onto sun-drenched

3 📭 1 🖺 2 🗬

Land Size: 453 sqm

View: https://www.ypa.com.au/7392814

## 21 WEEROONA ST RYE

This image is an artistic representation. It is the responsibility of all interested parties to verify all data depicted and omitted.