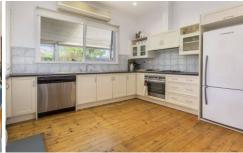

Three well-proportioned bedrooms

With light filled living spaces, a fusion of wooden finishes and French doors opening onto sun-drenched

3 📭 1 🖺 2 🗬

Land Size: 453 sqm

View: https://www.ypa.com.au/7392814