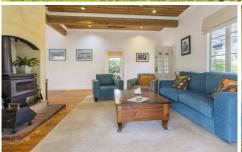

Three well-proportioned bedrooms

With light filled living spaces, a fusion of wooden finishes and French doors opening onto sun-drenched

3 📭 1 🖺 2 🗬

Land Size: 453 sqm

View: https://www.ypa.com.au/7392814