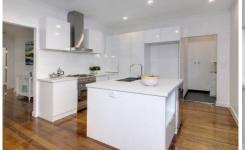

## Featuring:

Three good sized bedrooms, all with built-in robes

Two crisp bathrooms, featuring stone-topped vanities, including an en suite to the master bedroom

Light-filled living and meals zone, complete with customised cabinetry and study nook