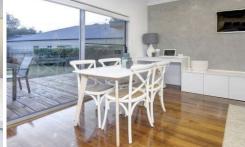

## Featuring:

Three good sized bedrooms, all with built-in robes

Two crisp bathrooms, featuring stone-topped vanities, including an en suite to the master bedroom

Light-filled living and meals zone, complete with customised cabinetry and study nook

LED downlights and a feature Venetian plaster wall complete this bespoke renovation

Neutral tones throughout, anchored by gleaming Tasmanian Oak flooring

Easy flow from the interiors to the expansive deck,