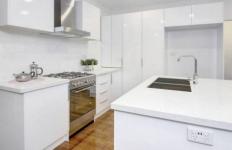

## Featuring:

Three good sized bedrooms, all with built-in robes

Two crisp bathrooms, featuring stone-topped vanities, including an en suite to the master bedroom

Light-filled living and meals zone, complete with customised cabinetry and study nook