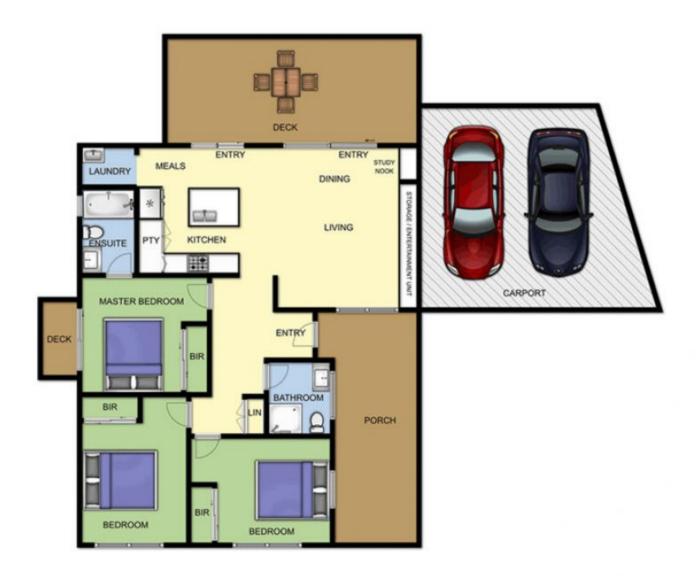

## 30 Sunshine Grove RYE VIC

Beautifully renovated and bursting with seaside charm, this gorgeous home is ready to become the hub of your family life. Just a few minutes to the beach and shops, this is where your ready-made Peninsula lifestyle begins!

## Featuring:

Three good sized bedrooms, all with built-in robes

Two crisp bathrooms, featuring stone-topped vanities, including an en suite to the master bedroom

Light-filled living and meals zone, complete with customised cabinetry and study nook

LED downlights and a feature Venetian plaster wall complete this bespoke renovation

Neutral tones throughout, anchored by gleaming Tasmanian Oak flooring

Easy flow from the interiors to the expansive deck,

3 2 2 2

Land Size: 617 sqm

View: https://www.ypa.com.au/7392816

Tony Talarico 0420 778 401