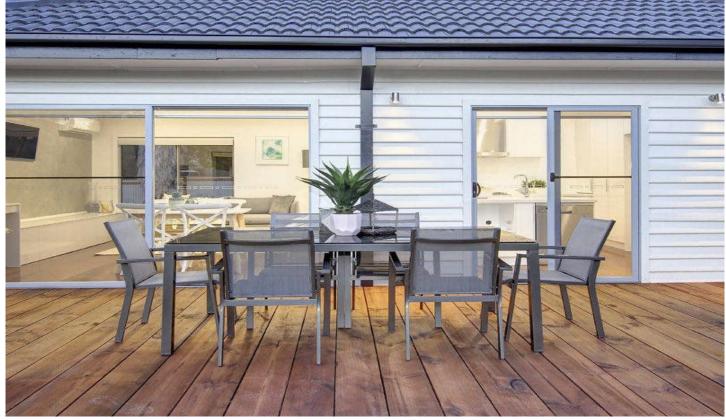

LED downlights and a feature Venetian plaster wall complete this bespoke renovation

Neutral tones throughout, anchored by gleaming Tasmanian Oak flooring

Easy flow from the interiors to the expansive deck,