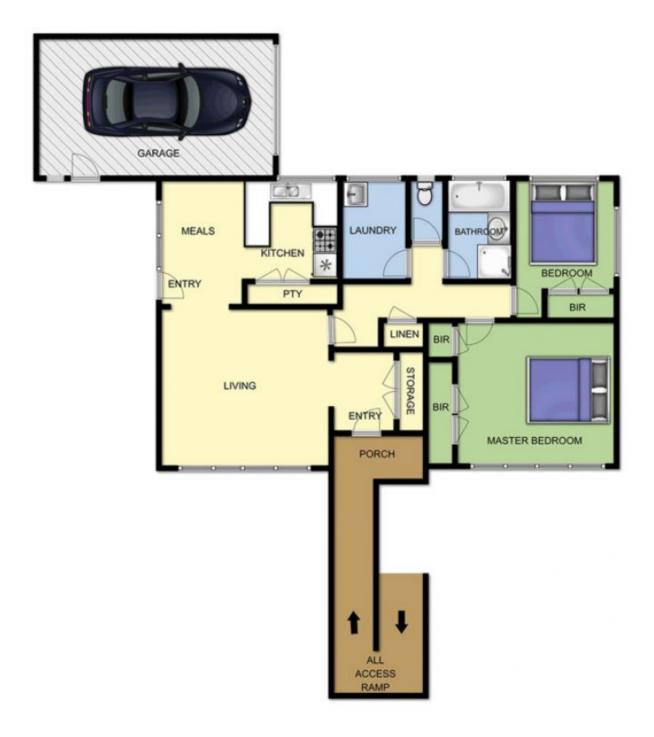

## Featuring:

Light and bright throughout, courtesy of floor to ceiling windows

Two sizeable bedrooms, boasting built-in robes Quality built, brick veneer across one easy-care level Central kitchen with adjacent meals and open living space

Ideally positioned at the front of this small block; with

2 🛤 1 🚰 1 🚘

## 5/22-24 WHITEHEAD GVE ROSEBUD WEST

This image is an artistic representation. It is the responsibility of all interested parties to verify all data depicted and omitted.