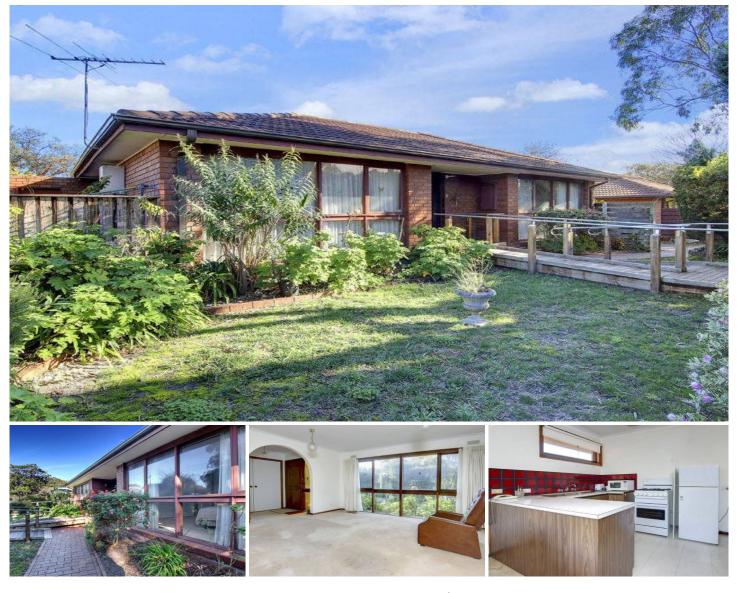

## 5/22-24 Whitehead Grove ROSEBUD VIC

This single-level villa unit ticks all the boxes for those seeking to downsize, invest or even have their own fuss-free holiday home. Within a few minutes stroll to both the beach and Rosebud Plaza, there is no need to compromise on location. The perfect size with generously proportioned rooms, this beachside home should not be missed.

## Featuring:

Light and bright throughout, courtesy of floor to ceiling windows

Two sizeable bedrooms, boasting built-in robes Quality built, brick veneer across one easy-care level Central kitchen with adjacent meals and open living space

Ideally positioned at the front of this small block; with

2 🛤 1 🚰 1 🚘