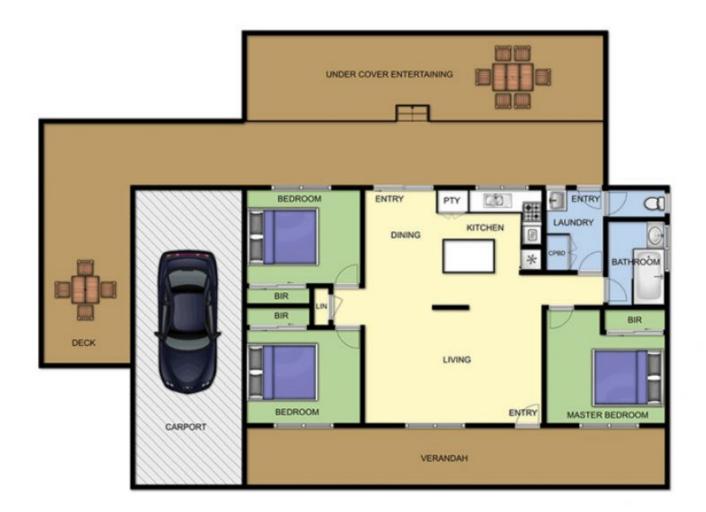

## 9 Yera Crescent RYE VIC

Exuding an ambience of peace and tranquility, this fabulous coastal home is bursting with appeal. An iconic beach house, beautiful Peninsula haven or tempting investment, this welcoming residence, with its fresh colour palette and numerous decks, will suit a multitude of buyers.

## Featuring:

Light and bright interiors featuring raked ceilings and large windows to enhance the sense of space

Three sizeable bedrooms, all complete with built-in robes

Nestled in quiet street between the bay and surf beaches

Inviting open-plan living space with modern kitchen (including stainless steel appliances and plentiful storage)
Impeccably maintained with quality carpets, plus