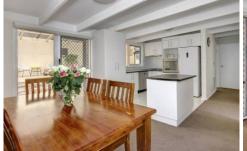

Inviting open-plan living space with modern kitchen (including stainless steel appliances and plentiful storage)
Impeccably maintained with quality carpets, plus