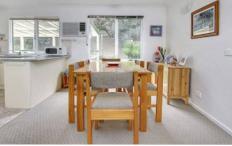

Featuring:

Light and bright throughout with beautiful garden outlooks

Three sizeable bedrooms

Central bathroom with both shower and bath

Flanked by decking to the front and rear, including an undercover alfresco area

Comforted by gas heating (Rinnai Energy Saver) and A/C

Anchored by new carpet and easy care flooring throughout

Neutral tones allow you to simply arrange your furniture and enjoy