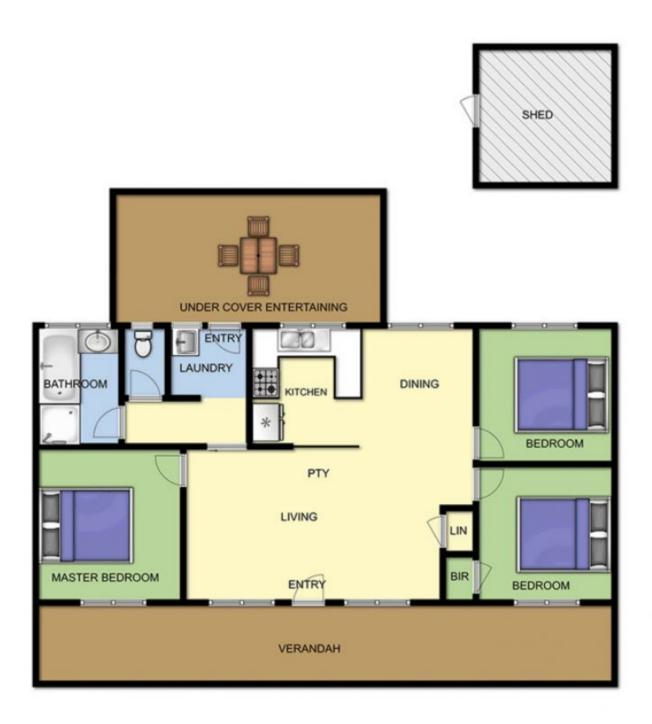

## 11 Yera Crescent RYE VIC

Positioned in a sought-after pocket and in impeccable condition, this charming property is turnkey ready. So close to every convenience, this light-filled residence offers tranquillity for each member of the family.

Featuring:

Light and bright throughout with beautiful garden outlooks

Three sizeable bedrooms

Central bathroom with both shower and bath

Flanked by decking to the front and rear, including an undercover alfresco area

Comforted by gas heating (Rinnai Energy Saver) and A/C

Anchored by new carpet and easy care flooring throughout

Neutral tones allow you to simply arrange your furniture and enjoy

## 3 🔼 1 🖳

Land Size: 539 sqm

View: https://www.ypa.com.au/7392820

## 11 YERA CRES RYE

This image is an artistic representation. It is the responsibility of all interested parties to verify all data depicted and omitted.