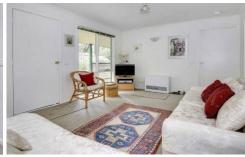

Featuring:

Light and bright throughout with beautiful garden outlooks

Three sizeable bedrooms

Central bathroom with both shower and bath

Flanked by decking to the front and rear, including an undercover alfresco area