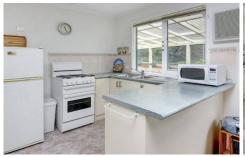

Featuring:

Light and bright throughout with beautiful garden outlooks

Three sizeable bedrooms

Central bathroom with both shower and bath

Flanked by decking to the front and rear, including an undercover alfresco area

Comforted by gas heating (Rinnai Energy Saver) and A/C

Anchored by new carpet and easy care flooring throughout

Neutral tones allow you to simply arrange your furniture and enjoy