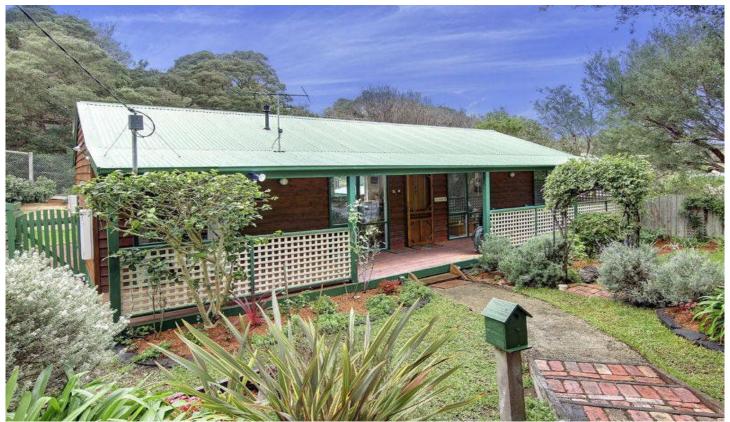

## 11 Yera Crescent RYE VIC

Positioned in a sought-after pocket and in impeccable condition, this charming property is turnkey ready. So close to every convenience, this light-filled residence offers tranquillity for each member of the family.

Featuring:

Light and bright throughout with beautiful garden outlooks

Three sizeable bedrooms

Central bathroom with both shower and bath

Flanked by decking to the front and rear, including an undercover alfresco area