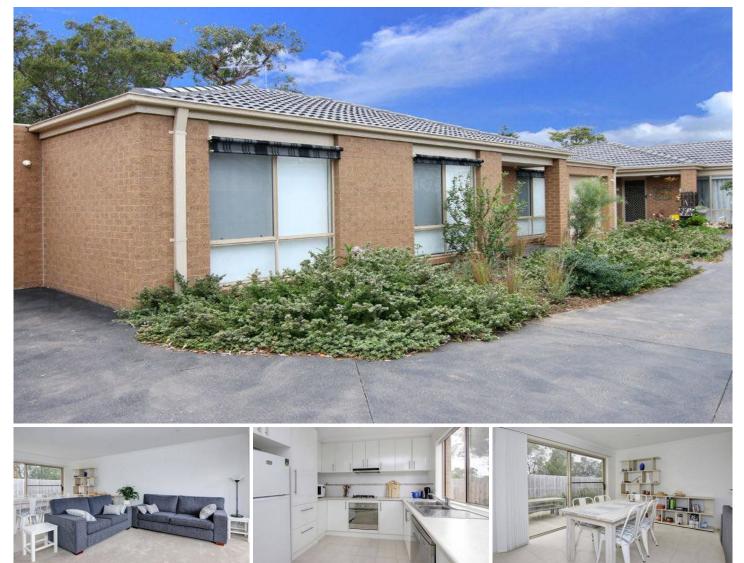

## 2/23 Grenville Grove CAPEL SOUND VIC

Just a stones throw from the sand and the sea, this as new villa unit showcases functionality, space and value. A perfect lock up and leave holiday escape, low-maintenance home or solid investment, an inspection will surely impress.

## Featuring:

Light-filled interiors coupled with a timeless facade Complete with the ease and convenience of a single-level floor plan

Nestled in a whisper quiet pocket just a couple of streets from the Capel Sound foreshore, the Bay Trail, shops and cafes

One of only three units in this very well-maintained block

Two bedrooms, both equipped with built-in robes Sleek kitchen with stainless steel appliances adjacent

## 2 🛤 1 🚰 1 🚘

Land Size : 158 sqm

View : https://www.ypa.com.au/7392821