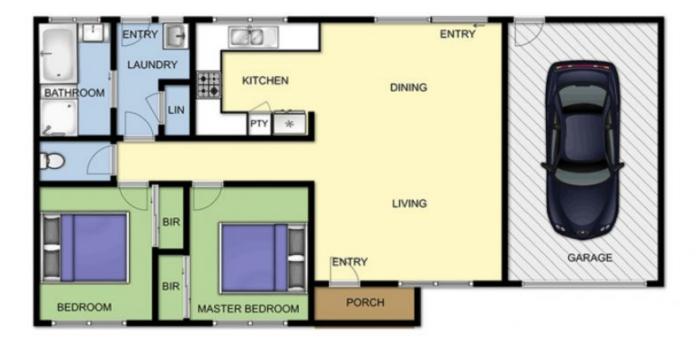

One of only three units in this very well-maintained block

Two bedrooms, both equipped with built-in robes Sleek kitchen with stainless steel appliances adjacent

## 2 🛤 1 🚰 1 🚘

Land Size : 158 sqm

View : https://www.ypa.com.au/7392821

## 2/23 GRENVILLE GVE ROSEBUD WEST

This image is an artistic representation. It is the responsibility of all interested parties to verify all data depicted and omitted.