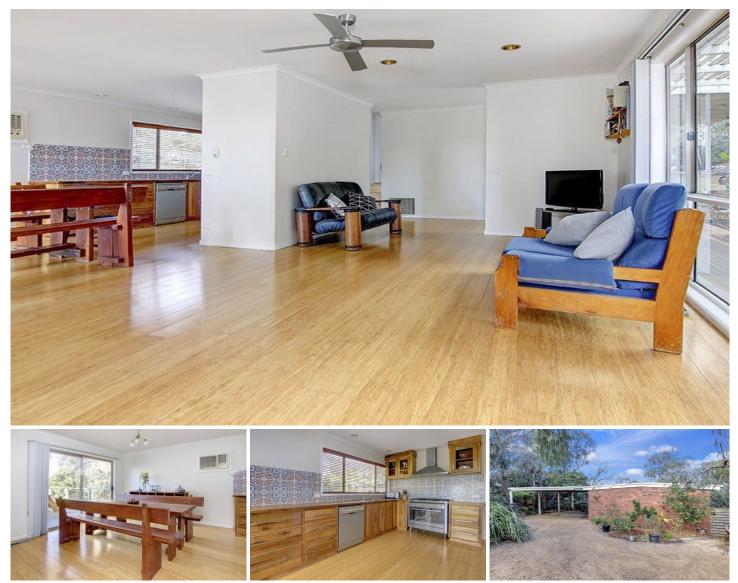

## 35 Warrain Avenue ROSEBUD VIC

Situated in a sought-after pocket of Rosebud South, this light-filled home invites feelings of calm and relaxation. From the serene outdoor deck with tranquil treetop vistas to the perfectly zoned floor plan, you and your loved ones will love calling this property home.

## Featuring:

Four spacious bedrooms, all equipped with large robes Separately zoned master suite to the rear of the property, complete with walk-in robe and en suite Stunning locally-crafted hardwood kitchen with 900mm S/S

oven and Turkish-inspired feature tiling

Large, low-maintenance garden of 812 sqm\* where children and pets will relish the space

Elevated enclave with local walking trails, shops and schools close to hand