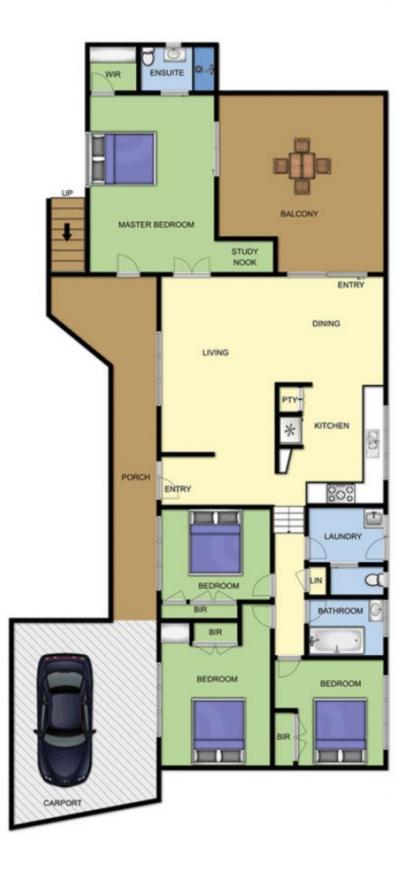

## Featuring:

Four spacious bedrooms, all equipped with large robes Separately zoned master suite to the rear of the property, complete with walk-in robe and en suite Stunning locally-crafted hardwood kitchen with 900mm S/S

## 4 🛤 2 🚰 1 🚘

Land Size : 812 sqm

View : https://www.ypa.com.au/7392823

## **35 WARRAIN AVE ROSEBUD**

This image is an artistic representation. It is the responsibility of all interested parties to verify all data depicted and omitted.