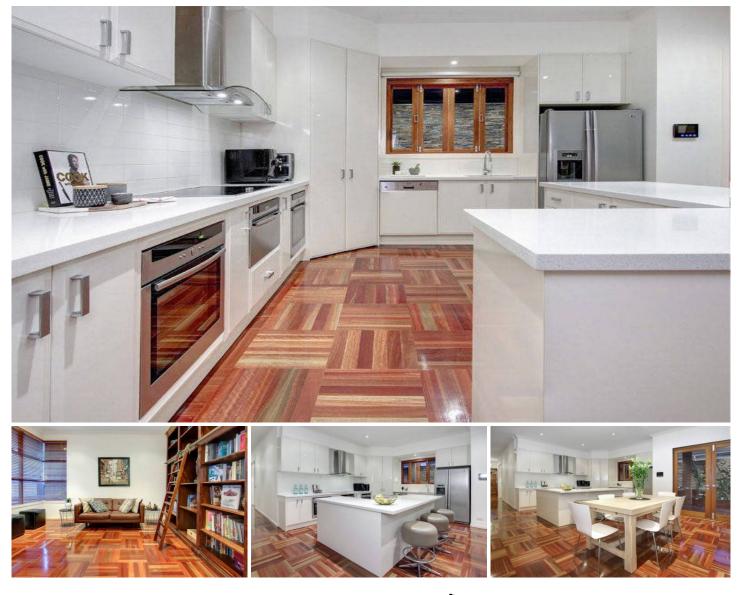

## 328 Nepean Highway PARKDALE VIC

Step inside this beautifully designed beachside residence and be impressed by its generous proportions. Representing the best of refined bayside living, this sublime property boasts both privacy and lavish appointments; just perfect for the modern family that wants the lot.

## Featuring:

Access to this home is via a quiet service road just after Stewart Ave and before Bethall Ave in one of the exclusive pockets of Parkdale

Crisp, clean interiors where parquetry flooring, 3 metre ceilings and bi-fold doors seamlessly blend to bring the outdoors in

Four bedrooms, potentially five, including a sumptuous master suite, complete with its own fireplace, walk-in robe and designer ensuite