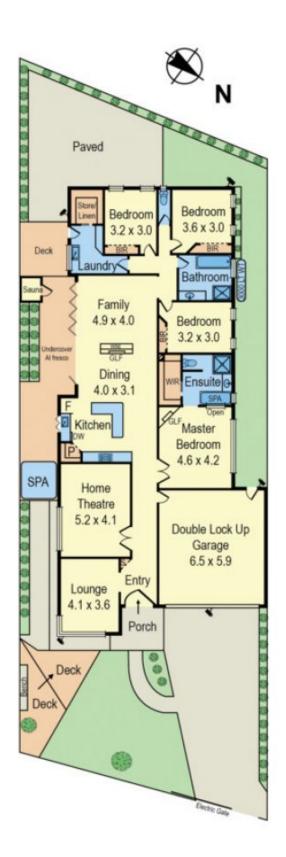

Four bedrooms, potentially five, including a sumptuous master suite, complete with its own fireplace, walk-in robe and designer ensuite

## 4 🛤 2 🚰 2 🚘