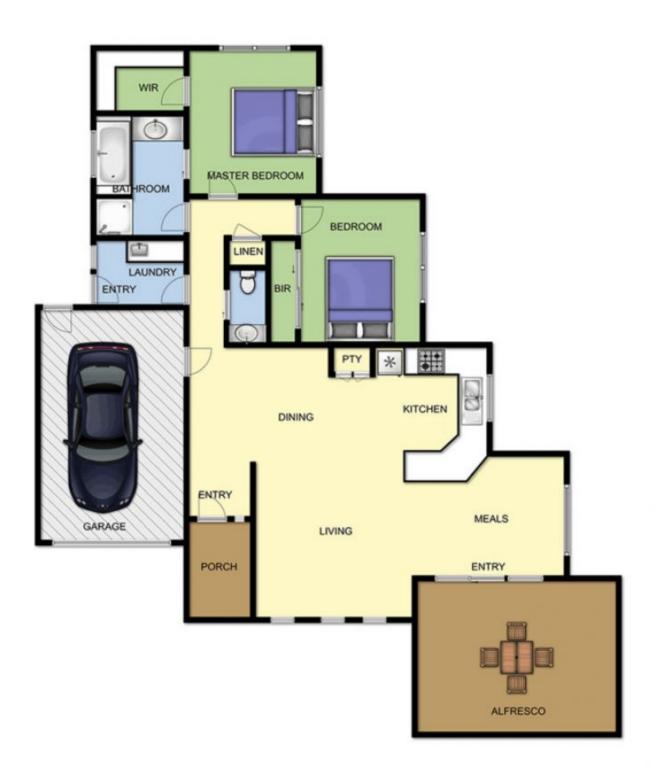

## 31 Davey Avenue DROMANA VIC

Defining the ease of low maintenance living, this coastal-inspired home enjoys all the benefits of a house without all the upkeep. From the beachy hues to the seamless integration of indoor-outdoor living, this little gem is well worthy of your inspection.

Featuring:

Light and bright interiors, balanced by neutral tones, large windows & High ceilings

Two bedrooms, including a master suite with walk-in robe

Relaxing alfresco area flanked by feature plantings Open plan living and dining area paired with a modern kitchen (including S/S appliances)

Large bathroom with plentiful storage

Separate powder room providing flexibility for you and your guests

Rare opportunity to secure a smaller home on its own

## 31 DAVEY AVE DROMANA

This image is an artistic representation. It is the responsibility of all interested parties to verify all data depicted and omitted.