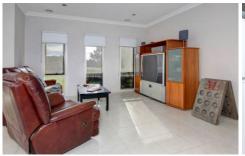

Featuring:

Light and bright interiors, balanced by neutral tones, large windows & High ceilings

Two bedrooms, including a master suite with walk-in robe

Relaxing alfresco area flanked by feature plantings Open plan living and dining area paired with a modern kitchen (including S/S appliances)