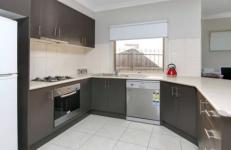

Featuring:

Light and bright interiors, balanced by neutral tones, large windows & High ceilings

Two bedrooms, including a master suite with walk-in robe

Relaxing alfresco area flanked by feature plantings Open plan living and dining area paired with a modern kitchen (including S/S appliances)