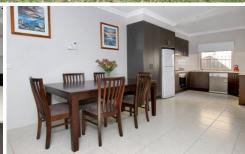

Featuring:

Light and bright interiors, balanced by neutral tones, large windows & High ceilings

Two bedrooms, including a master suite with walk-in robe

Relaxing alfresco area flanked by feature plantings Open plan living and dining area paired with a modern kitchen (including S/S appliances)