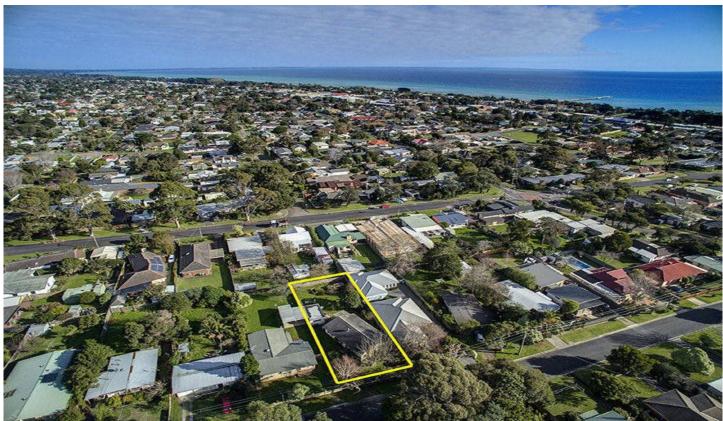

## 12 Kennington Road ROSEBUD VIC

Whether you are seeking a cute little coastal cottage, would like to make your own improvements or are in search of your next development opportunity (STCA), this enticing property demands your attention. Only 800m\* to the beach and shops, the enviable location says it all.

## Featuring:

Near level allotment of 679sqm\* complete with a charming home

Existing house is a charming three-bedroom, one bathroom dwelling

Option to enjoy as is, extend or further capitalise on this wonderful position

Possible subdivision or new home site (STCA)

Level stroll to the beautiful bay as well as the local shops