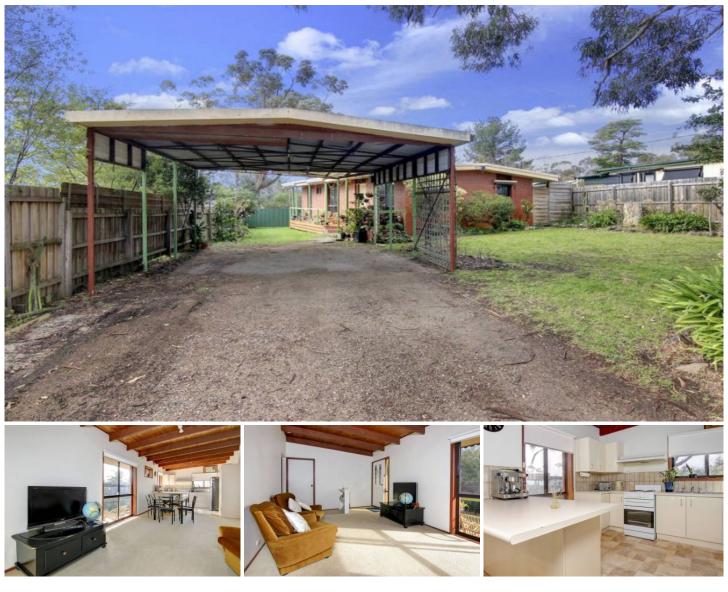

## 125 Rainier Avenue DROMANA VIC

This solid brick-veneer home represents value in an increasingly sought-after neighbourhood. With generous proportions and light and airy interiors, the level allotment and huge storage shed is yet another bonus in this value-packed package.

## Featuring:

Three bedrooms, including a walk-in robe and two-way en suite to the master bedroom

Raked ceilings and easy-care flooring enhance the sense of space

Nestled on a fantastic parcel of land with level lawn areas- ideal for entertaining and the children/ pets

Central bathroom with both shower and bath, as well as a separate laundry and toilet

Huge shed at the rear of the property- perfect for the

3 🛤 1 🚔 2 🚘

Land Size: 710 sqm View: https://www.ypa.com.au/7392831