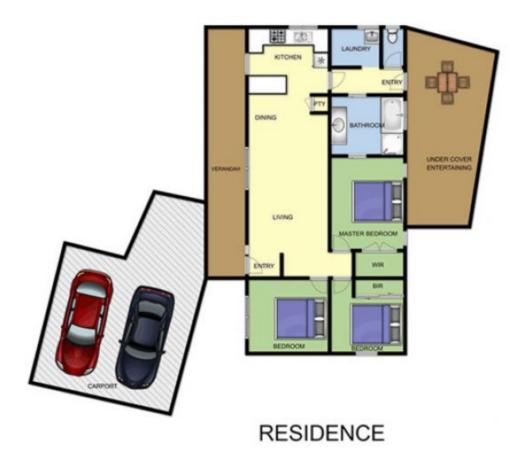

## Featuring:

Three bedrooms, including a walk-in robe and two-way en suite to the master bedroom

Raked ceilings and easy-care flooring enhance the sense of space

Nestled on a fantastic parcel of land with level lawn areas- ideal for entertaining and the children/ pets

Central bathroom with both shower and bath, as well as a separate laundry and toilet

Huge shed at the rear of the property- perfect for the

3 🛤 1 🚔 2 🚘

Land Size: 710 sqm View: https://www.ypa.com.au/7392831