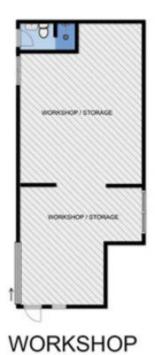

Central bathroom with both shower and bath, as well as a separate laundry and toilet

Huge shed at the rear of the property- perfect for the

3 🛤 1 🚔 2 🚘

Land Size: 710 sqm View: https://www.ypa.com.au/7392831