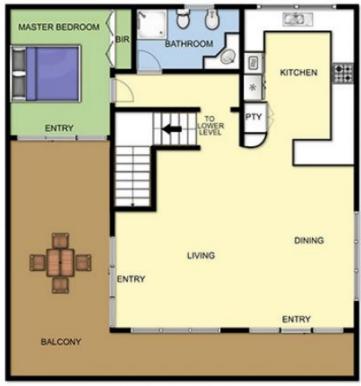

4 🕒 2 📛 2 🖨

**Price** : \$ 637,000 **Land Size** : 532 sqm

View: https://www.ypa.com.au/7392832

LOWER LEVEL