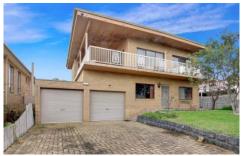

## 7 Dorothea Crescent DROMANA VIC

Offering the chance to secure your very own beach house with a captivating view, this much-loved property is being presented to the market for the very first time. Spreading over two levels and offering an abundance of living and sleeping accommodation, come and seize the potential of these blissful bay vistas.

Featuring:

Solidly-built with bedrooms and bathrooms on both levels Four bedrooms in total, all boasting large built-in robes Far-reaching blue water views from the upper level which are afforded both inside and outside

Seamless access to the alfresco area from the upstairs living zone

Plentiful storage including under stair area, a separate cellar and double garage

Large rear garden with masses of potential for additional outdoor entertaining that is also ideal for pets and children

4 🕒 2 📛 2 🖨

**Price** : \$ 637,000 **Land Size** : 532 sqm

View: https://www.ypa.com.au/7392832

LOWER LEVEL